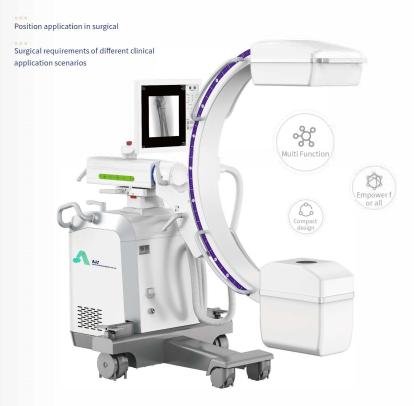

### MobileRay-C Low dose mobile C-arm

"MobileRay-C" is a low-dose mobile C-arm with flat-panel detector, which is mainly used for surgical positioning and imaging capturing. The industry-leading flat panel detector and advanced SPI processing technology are adopted to effectively reduce the loss of image signal and improve the image quality; IDC exposure technology and innovative DAP dose real-time display ensure best image quality at a minimized dose; It can meet the needs of different clinical application, and will bring a new experience for clinical workflow.

#### **Product features**

------

Mobile C-arms shelf, Control by five axis motion, the C-arm can rotate  $\pm 195^{\circ}$  along the horizontal axis, swing  $\pm 15^{\circ}$  horizontally and lift 400 mm vertically. When dealing with the common orthopedic operations such as osteosynthesis, reduction and nailing, as well as spine pushing and joint surgery, it can flexibly meet the needs of multi angle surgical imaging, and the surgical positioning is more accurate.