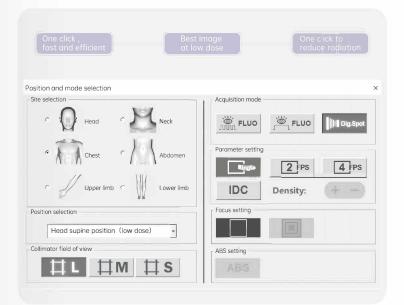

#### **Product features**

- It has the function of apparatus programmed radiography (APR). It can adapt the exposure parameters independently according to different clinical application scenarios, and it is fast and efficient.
- Automatic brightness adjustment technology and intelligent exposure control technology are adopted to ensure the best dose and image in the case of fluoroscopy and spot film.
- The electric collimator has the function of one click, which can enter the target field of vision by one click in the root distance X-ray film or fluoroscopy, effectively control the irradiation field of vision, and effectively reduce the dose.

#### **Product features**

-

Multi image acquisition mode, supporting X-ray film, pulsed fluoroscopy and continuous fluoroscopy modes, meeting the needs of surgery in different clinical application.

#### **Product features**

---

- Multi image acquisition includes static image acquisition, dynamic image acquisition, video saving, video playback, image window adjustment, and video window manual adjustment; To meet the needs of intraoperative and postoperative use.
- The video data can be exported in AVI format for academic exchange.