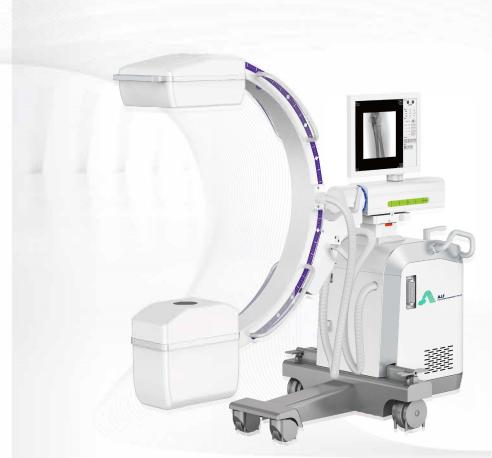

### MobileRay-C Digital Mobile C-Arm

A super partner in surgery

AJJ Healthcare Management Pte. Ltd.

Address: 8 Commonwealth Lane, #02-04, Singapore 149555 Tel: (+65) 6908 4251 Email: sales-enquiry@ajjhealthcare.com

### MobileRay-C Low dose mobile C-arm

"MobileRay-C" is a low-dose mobile C-arm with flat-panel detector, which is mainly used for surgical positioning and imaging capturing. The industry-leading flat panel detector and advanced SPI processing technology are adopted to effectively reduce the loss of image signal and improve the image quality; IDC exposure technology and innovative DAP dose real-time display ensure best image quality at a minimized dose; It can meet the needs of different clinical application, and will bring a new experience for clinical workflow.