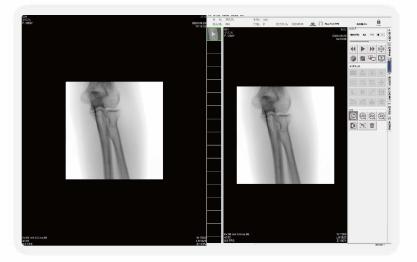

#### Product features

With double screen display, the fluoroscopic image has three level zoom display. When video capture or playback, you can select a frame of the video image to remain in the sub screen, as a reference image for operation; it can bring a new experience for clinical operation.

(3x) With 3 levels of partial zoom display function