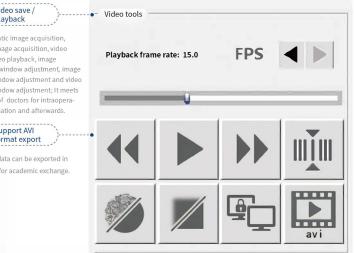

#### **Product features**

---

- Multi image acquisition includes static image acquisition, dynamic image acquisition, video saving, video playback, image window adjustment, and video window manual adjustment; To meet the needs of intraoperative and postoperative use.
- The video data can be exported in AVI format for academic exchange.