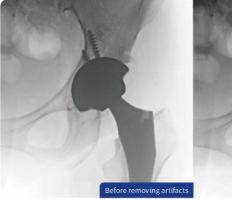

#### Product features

----

The intelligent metal recognition (iMR) function can intelligently analyze and recognize the metal area in the image, and carry out targeted area in the image processing, so that there will be no artifacts around the metal, which is convenient for diagnosis and film reading.