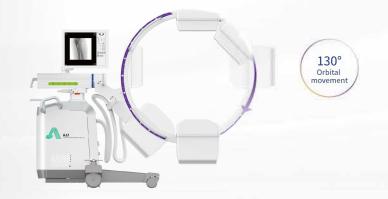

#### **Product features**

------

Mobile C-arms shelf, Control by five axis motion, the C-arm can rotate  $\pm 195^{\circ}$  along the horizontal axis, swing  $\pm 15^{\circ}$  horizontally and lift 400 mm vertically. When dealing with the common orthopedic operations such as osteosynthesis, reduction and nailing, as well as spine pushing and joint surgery, it can flexibly meet the needs of multi angle surgical imaging, and the surgical positioning is more accurate.