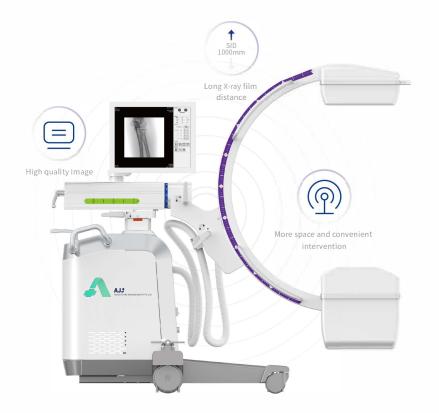

#### **Product features**

-

- Opening and arc depth of C-arm are larger, convenient for the intervention operation.
- Long SID design, support 1000mm X-ray film distance, ensure high quality image

---