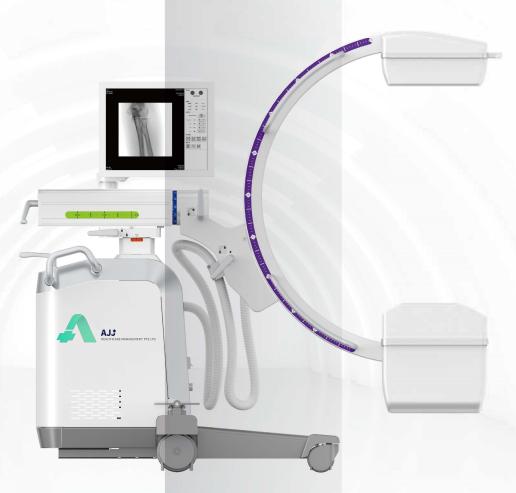

#### **Product features**

------

Mobile C-arms shelf, Control by five axis motion, the C-arm can rotate  $\pm 195^{\circ}$  along the horizontal axis, swing  $\pm 15^{\circ}$  horizontally and lift 400 mm vertically. When dealing with the common orthopedic operations such as osteosynthesis, reduction and nailing, as well as spine pushing and joint surgery, it can flexibly meet the needs of multi angle surgical imaging, and the surgical positioning is more accurate.

#### **Product features**

-

- Opening and arc depth of C-arm are larger, convenient for the intervention operation.
- Long SID design, support 1000mm X-ray film distance, ensure high quality image

---