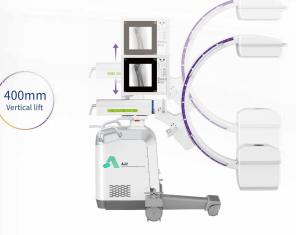

#### **Product features**

------

Mobile C-arms shelf, Control by five axis motion, the C-arm can rotate  $\pm 195^{\circ}$  along the horizontal axis, swing  $\pm 15^{\circ}$  horizontally and lift 400 mm vertically. When dealing with the common orthopedic operations such as osteosynthesis, reduction and nailing, as well as spine pushing and joint surgery, it can flexibly meet the needs of multi angle surgical imaging, and the surgical positioning is more accurate.