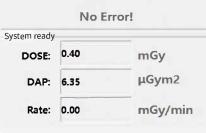

#### Product features

- Real-time indicating the heat capacity of tube and X-ray locking protection effectively indicates the heat capacity of the tube, which is convenient for X-ray control in different application scenarios.
- The innovative function of real-time display and statistics DAP dose in the process of acquisition can ensure high-quality images, reduce the dose and accurately record the dose in the whole operation.

• Heat capacity: 0%

Unlock

(DAP) Software DAP dose display)--

The software DAP dose display and dose statistics in the acquisition process can ensure high-quality images and reduce the dose, and can accurately record the dose in the whole operation.