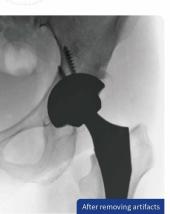

#### Product features

----

The intelligent metal recognition (iMR) function can intelligently analyze and recognize the metal area in the image, and carry out targeted area in the image processing, so that there will be no artifacts around the metal, which is convenient for diagnosis and film reading.