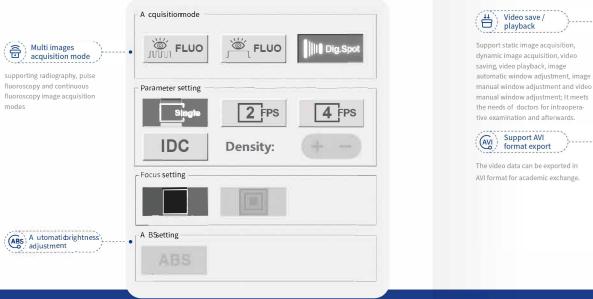

#### **Product features**

-

Multi image acquisition mode, supporting X-ray film, pulsed fluoroscopy and continuous fluoroscopy modes, meeting the needs of surgery in different clinical application.

#### **Product features**

---

- Multi image acquisition includes static image acquisition, dynamic image acquisition, video saving, video playback, image window adjustment, and video window manual adjustment; To meet the needs of intraoperative and postoperative use.
- The video data can be exported in AVI format for academic exchange.