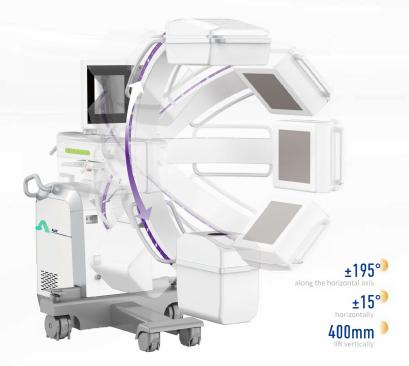

#### **Product features**

------

Mobile C-arms shelf, Control by five axis motion, the C-arm can rotate  $\pm 195^{\circ}$  along the horizontal axis, swing  $\pm 15^{\circ}$  horizontally and lift 400 mm vertically. When dealing with the common orthopedic operations such as osteosynthesis, reduction and nailing, as well as spine pushing and joint surgery, it can flexibly meet the needs of multi angle surgical imaging, and the surgical positioning is more accurate.

#### **Product features**

Balanced body design, stable and coordinated motion control. Marking the movement axis with color, which clearly indicates the movement of each axis, and is convenient for movement control at use.