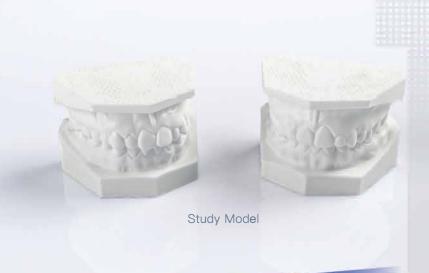

Study Model UV is a material designed to produce high-quality models for treatment planning purposes. It has high printing speed, resolution, and surface hardness, which creates a premium finish for clinical use. The material is also explicitly formulated for long-term storage (over three years) without suffering from degradation of color or mechanical properties.