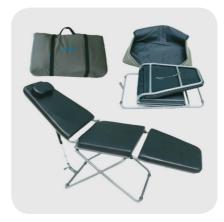

# Simple installation **Easy operation Easy to carry**

◆ Portable folding stool and portable folding chair

Portable folding chair is made of high-strengthaluminumalloystructure, light and firm, comfortable and safe, bearing capacity of 135kg.