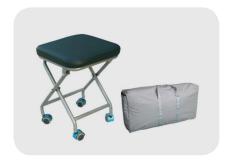

# Simple installation **Easy operation Easy to carry**

◆ Portable folding stool and portable folding chair

Portable folding chair is made of high-strengthaluminumalloystructure, light and firm, comfortable and safe, bearing capacity of 135kg.