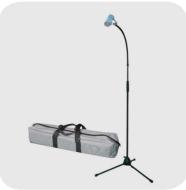

# Simple installation **Easy operation Easy to carry**

◆ Portable folding stool and portable folding chair

Portable folding chair is made of high-strengthaluminumalloystructure, light and firm, comfortable and safe, bearing capacity of 135kg.