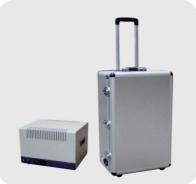

♦ S202 portable dental unit (standard) is made of high quality engineering plastics.

be folded and is convenient to carry.