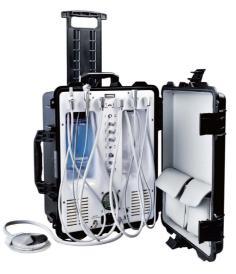

# **Complete function Portable and practicala**

- ◆ S202 portable dental unit (economy) is made of high quality alloy aluminum.
- ◆ The box body is strong, beautiful, portable, and internally integrated with oil-free compressors, gas storage tanks, water, gas-electric control systems and other components, It is used in combination with folding chairs, cold lamps, etc.
- ♦ Weight:26kg
- ♦ Volume :510X360X720mm
- source(split) independent air
- ◆ Portable dental unitS202

♦ S202 portable dental unit (standard) is made of high quality engineering plastics.

be folded and is convenient to carry.