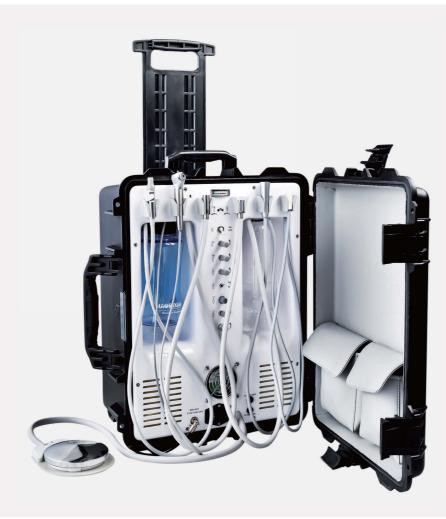

# **Complete function Portable and practicala**

- ◆ S202 portable dental unit (economy) is made of high quality alloy aluminum.
- ◆ The box body is strong, beautiful, portable, and internally integrated with oil-free compressors, gas storage tanks, water, gas-electric control systems and other components, It is used in combination with folding chairs, cold lamps, etc.
- ♦ Weight:26kg
- ♦ Volume :510X360X720mm
- source(split) independent air
- ◆ Portable dental unitS202