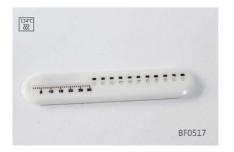

# **Gutta-Percha Measuring Ruler** -

- BF0517, promisee Dental developed the gutta-percha measuring rule which made of Zirconia.
- Length range is 30mm, hole diameter is from 20-80, total 11 tapered holes, which can meet the requirements of gutta percha point accuracy Length and diameter.
- Suitable for accurate measurement of the diameter of the apex of the main apex of the gutta percha point, and can also be used as a tool for inspecting the wear of the root canal instrument.
- Ultra-high accuracy, the accuracy does not change under different environments.

Item: BF0517

Specification: 90X20X3.5mm

Packing: 1 pc/box