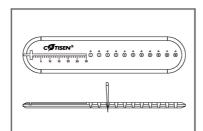

# **Gutta-Percha Measuring Ruler** -

- BF0517, promisee Dental developed the gutta-percha measuring rule which made of Zirconia.
- Length range is 30mm, hole diameter is from 20-80, total 11 tapered holes, which can meet the requirements of gutta percha point accuracy Length and diameter.
- Suitable for accurate measurement of the diameter of the apex of the main apex of the gutta percha point, and can also be used as a tool for inspecting the wear of the root canal instrument.
- Ultra-high accuracy, the accuracy does not change under different environments.

#### Advantage:

- Health and environmental protection. Ceramic material itself has chemical stability, antioxidant, restless, acid and corrosion resistant.
- Stylish appearance, mellow color, pure, jade texture, bring noble enjoyment.
- Smooth Surface, easy to clean.
- High hardness, high wear resistance.
- High temperature and pressure resistant. It is applicable to accurate tip diameter measurement and also can be used as a tool to test tip wear of root canal instruments.

Item: BF0517

Specification: 90X20X3.5mm

Packing: 1 pc/box