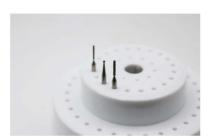

# **Bur Holder Box**

- BB02, it is made of plastic, specially designed for high-speed burs.
- Bottom part can be autoclavable at 121°C.

Item: BB02

Specification: 74X60X36mm Packing: 1 pc/box,100 boxes/ctn Carton Size: 430x270x240mm Weight: 4.5 KGS

Remarks: 24 slots