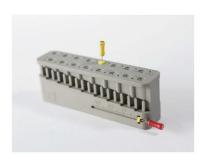

### **Root Canal Frame**

■ BF02, the product is made of PA material and has a hollow structure, which is convenient for taking instruments. It is mainly used for measuring the length of root canal files during dental treatment.

Item: BF02

Specification: 75X52.5X10mm

Packing: 3 pcs/box,48 boxes/ctn
Carton Size: 265X170X180mm

Weight: 4.5 KGS