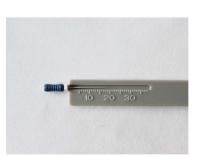

# **Gutta-Percha Measuring Ruler** -

- BF0517, promisee Dental developed the gutta-percha measuring rule which made of Zirconia.
- Length range is 30mm, hole diameter is from 20-80, total 11 tapered holes, which can meet the requirements of gutta percha point accuracy Length and diameter.
- Suitable for accurate measurement of the diameter of the apex of the main apex of the gutta percha point, and can also be used as a tool for inspecting the wear of the root canal instrument.
- Ultra-high accuracy, the accuracy does not change under different environments.

#### Advantage:

- Health and environmental protection. Ceramic material itself has chemical stability, antioxidant, restless, acid and corrosion resistant.
- Stylish appearance, mellow color, pure, jade texture, bring noble enjoyment.
- Smooth Surface, easy to clean.
- High hardness, high wear resistance.
- High temperature and pressure resistant. It is applicable to accurate tip diameter measurement and also can be used as a tool to test tip wear of root canal instruments.

Item: BF0517

Specification: 90X20X3.5mm

Packing: 1 pc/box