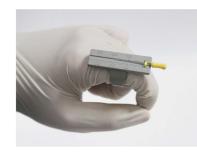

## **Root Canal Measuring Table**

■ BF03A/BF03B, the product is made of PA material, which is autoclavable 134 ° C, and has a hollow structure design, which is convenient for handling equipment.

Item: BF03A/BF03B

Specification: (BF03A)89x20.6x32mm, (BF03B)89X26X32mm

Packing: 1 pc/box,250 boxes/ctn
Carton Size: (BF03A)320X320X250mm.

(BF03B)430x270x240mm

Weight: (BF03A)9 KGS,(BF03B)9.6 KGS