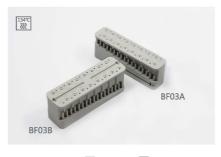

## **Root Canal Measuring Table**

■ BF03A/BF03B, the product is made of PA material, which is autoclavable 134 ° C, and has a hollow structure design, which is convenient for handling equipment.

Item: BF03A/BF03B

Specification: (BF03A)89x20.6x32mm, (BF03B)89X26X32mm

Packing: 1 pc/box,250 boxes/ctn
Carton Size: (BF03A)320X320X250mm.

(BF03B)430x270x240mm

Weight: (BF03A)9 KGS,(BF03B)9.6 KGS