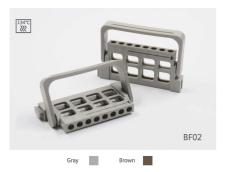

### **Root Canal Frame**

■ BF02, the product is made of PA material and has a hollow structure, which is convenient for taking instruments. It is mainly used for measuring the length of root canal files during dental treatment.

Item: BF02

Specification: 75X52.5X10mm

Packing: 3 pcs/box,48 boxes/ctn
Carton Size: 265X170X180mm

Weight: 4.5 KGS