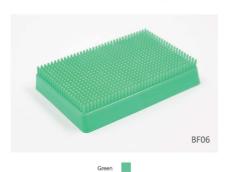

# **Grinding Carriage**

Patent Number: ZL 2015 2 0376130.

Item: BF06

Specification: 128X82X23mm

Packing: 1 pc/box,200 boxes/ctn

Carton Size: 500X360X440mm

Weight: 14 KGS

www.ajjhealthcare.com 7