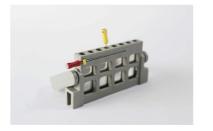

## **Bur Holder Frame**

Item: BF01

Specification: 65X38X12mm
Packing: 20 pcs/bag,36 bags/ctn
Carton Size: 440X340X300mm

Weight: 8.6 KGS Remarks: 16 slots