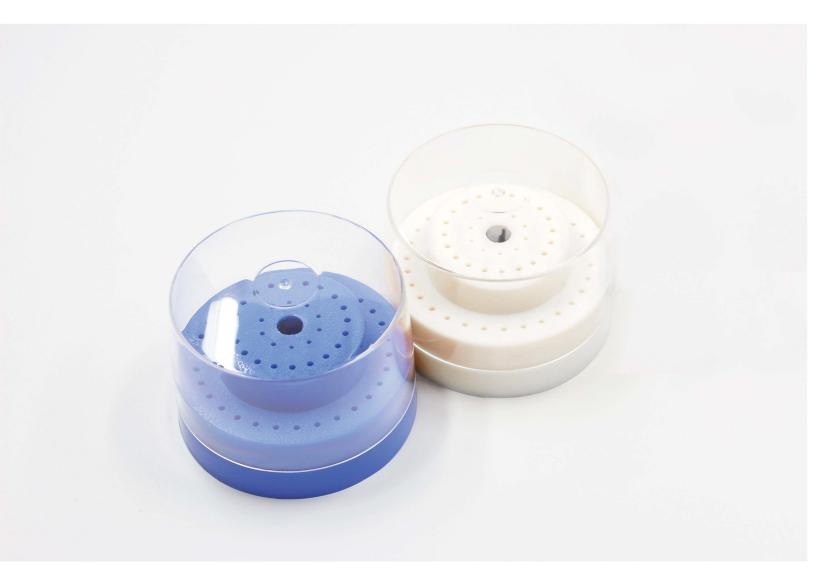

## **Bur Holder Box**

- BB01,it is made of plastic material, can place high speed burs and low speed burs.
- Bottom part can be autoclavable at 121°C.

Specification: 89X66mm Packing: 1 pc/box,60 boxes/ctn Carton Size: 480X290X320mm

Weight: 6 KGS Remarks: 60 slots