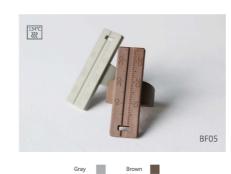

# **Root Canal Measuring Ruler**

BF05,the product is made of PA material, which is autoclavable 134°, easy to do operation.

Item: BF05

Specification: 42X23.3X23.9mm

Packing: 2 pcs/package,24 packages/box,6 boxes/ctn

Carton Size: 240X155X107mm

Weight: 1.5 KGS