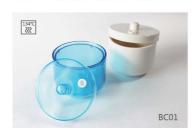

# **Bur Holder Cleanser**

■ BC01,it is made of autoclavable plastic materials, suitable for the placement of tools such as burs, root canals, and enlarged needles before oral treatment; with transparent materials, dentists can easily find the tools they need.

Specification: 83X90mm

Packing: 1 pc/box,48 boxes/ctn Carton Size: 390X390X270mm

Weight: 7.5 KGS Remarks: 60 slots

When the dentist is performing root canal treatment, the closedness of the apex often determines the success or failure of the final treatment. Sometimes the root canal is well prepared, but it is easy to overfill or underfill when filling. The main reason is that the size of gutta percha point is not enough, either too large or too small, and some dentists ignore the use of gutta-percha measuring ruler.