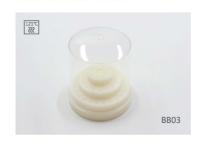

## **Bur Holder Box**

- BB03,it is made of plastic material, can place high speed burs and low speed burs.
- Bottom part can be autoclavable at 121°C.

Item: BB03

Specification: 89X91mm

Packing: 1 pc/box,60 boxes/ctn Carton Size: 480X390X320mm

Weight: 7 KGS Remarks: 60 slots