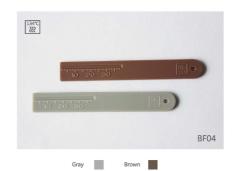

# Microdont

■ BFO4,the product is made of PA material, which is autoclavable 134°, easy to do operation.

Item: BF04

Specification: 90X13X2.8mm

Packing: 3 pcs/package,10 packages/box,14 boxes/ctn

Carton Size: 240X155X107mm

Weight: 2 KGS