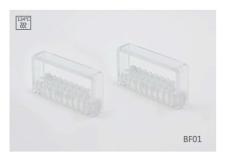

## **Bur Holder Frame**

Item: BF01

Specification: 65X38X12mm
Packing: 20 pcs/bag,36 bags/ctn
Carton Size: 440X340X300mm

Weight: 8.6 KGS Remarks: 16 slots