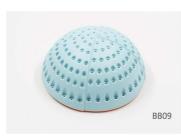

# **Bur Holder Box**

Item: BB09

Specification: 120X53mm Packing: 1 pc/box,54 boxes/ctn Carton Size: 400X400X370mm

Remarks: 166 slots