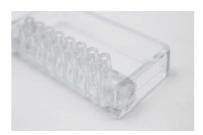

## **Bur Holder Frame**

Item: BF01

Specification: 65X38X12mm
Packing: 20 pcs/bag,36 bags/ctn
Carton Size: 440X340X300mm

Weight: 8.6 KGS Remarks: 16 slots