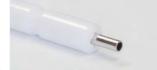

# **Disposable Dental Air Water Syringe Tips**

AWT01,universal three-in-one Air Water Syringe Tips. The inner tube is made of stainless steel and the outer tube is made of white plastic.

Specification: 84X  $\varphi$  3.87mm Packing: 250 pcs/box,30 boxes/ctn Carton Size: 290X260X230mm Weight: 11.6 KGS