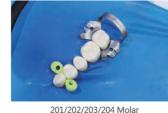

## Clamp

Small size resin clamps for adult premolar large size for adult molar.

Item: RD11

Packing: (Z1+Z2)1 set/box,68boxes/ctn Carton Size: 260X170X180mm

The groove design of the clamp is convenient for the instrument to enter the groove and place the rubber dam. The two-wing design of the clamp fits firmly with the teeth. Using special material, the clamping force is stronger, and the matte surface design increases the texture of the product.