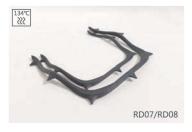

#### **Frame**

- The frame is made of carbon fiber, with high hardness, strong toughness and is not easy to deform
- The shape is optimized to enhance the comfort when pulling the patient's
- The round edge can avoid skin damage, convenient to place the rubber dam.
- Can do heat sterilization.

Item: RD07/RD08

Packing: 1 pc/box,50boxes/ctn Remark: (RD07)L / (RD08)S