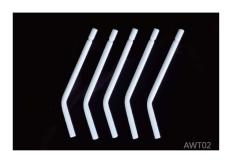

# **Disposable Dental Air Water Syringe Tips**

AWT02, white plastic material. Independent plastic tube structure without core. There are two modes with Syringe to use: water spray and water

Item: AWT02 Specification: 80X  $\varphi$  3.87mm Packing: 250 pcs/box,30 boxes/ctn Carton Size: 290X260X230mm Weight: 7 KGS