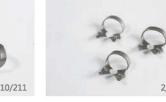

## Clamp

Small size resin clamps for adult premolar large size for adult molar.

Item: RD11

Packing: (Z1+Z2)1 set/box,68boxes/ctn Carton Size: 260X170X180mm

The groove design of the clamp is convenient for the instrument to enter the groove and place the rubber dam. The two-wing design of the clamp fits firmly with the teeth. Using special material, the clamping force is stronger, and the matte surface design increases the texture of the product.