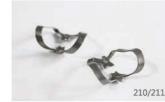

nd easily fix the rubber dam.

Item: RD10

Packing: 1 set/box,68boxes/ctn Carton Size: 260X170X180mm



#### **Dental Dam**



- Malaysia imported latex, high tear tolerance, good flexibility.
- Blue: 6X6", Green: 5X5"

Item: RD02/RD03

Specification: (RD02)6X6" ,152X152mm (RD03)5X5",127X127mm

Packing: 1 pc/box,40boxes/ctn



## Clamp



Small size resin clamps for adult premolar large size for adult molar.

Item: RD11

Packing: (Z1+Z2)1 set/box,68boxes/ctn Carton Size: 260X170X180mm



The groove design of the clamp is convenient for the instrument to enter the groove and place the rubber dam. The two-wing design of the clamp fits firmly with the teeth. Using special material, the clamping force is stronger, and the matte surface design increases the texture of the product.

#### Clamp

















www.ajjhealthcare.com 25