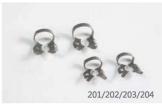

## Clamp

Small size resin clamps for adult premolar large size for adult molar.

Item: RD11

Packing: (Z1+Z2)1 set/box,68boxes/ctn Carton Size: 260X170X180mm

The groove design of the clamp is convenient for the instrument to enter the groove and place the rubber dam. The two-wing design of the clamp fits firmly with the teeth. Using special material, the clamping force is stronger, and the matte surface design increases the texture of the product.