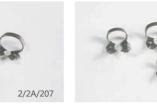

## Clamp

Small size resin clamps for adult premolar large size for adult molar.

Item: RD11

Packing: (Z1+Z2)1 set/box,68boxes/ctn Carton Size: 260X170X180mm

The groove design of the clamp is convenient for the instrument to enter the groove and place the rubber dam. The two-wing design of the clamp fits firmly with the teeth. Using special material, the clamping force is stronger, and the matte surface design increases the texture of the product.