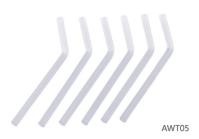

# **Disposable Dental Air Water Syringe Tips**

Item: AWT05 Specification: 76X \$\Phi\$ 3.87mm Packing: 250 pcs/box,40 boxes/ctn Carton Size: 340X270X230mm