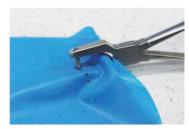

#### **Dental Dam**

- Malaysia imported latex, high tear tolerance, good flexibility.
- Blue: 6X6", Green: 5X5"

Item: RD02/RD03

Specification: (RD02)6X6" ,152X152mm (RD03)5X5",127X127mm

Packing: 1 pc/box,40boxes/ctn