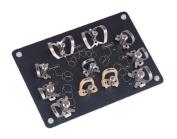

## Clamp

Small size resin clamps for adult premolar large size for adult molar.

Item: RD11

Packing: (Z1+Z2)1 set/box,68boxes/ctn Carton Size: 260X170X180mm

The groove design of the clamp is convenient for the instrument to enter the groove and place the rubber dam. The two-wing design of the clamp fits firmly with the teeth. Using special material, the clamping force is stronger, and the matte surface design increases the texture of the product.

#### Clamp

www.ajjhealthcare.com 25