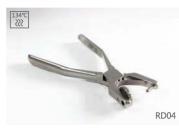

## **Punch**

- The punch head is combined with a spring and a tapered structure, which can be automatically adjusted to ensure the taper head is aligned with the center of the cutting edge when drilling.
- Hole diameter size: 0.8/1.0/1.4/1.6/1.8/2.0/2.3.

Item: RD04 Packing: 1 pc/box