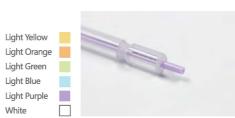

White \_\_\_

# **Disposable Dental Air Water Syringe Tips**

White

Item: AWT03 Specification: 92X \$\dagger\$ 3.87mm Packing: 250 pcs/box,40boxes/ctn Carton Size: 420X270X230mm Weight: 13.1 KGS