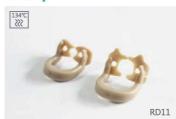

## Clamp

Small size resin clamps for adult premolar large size for adult molar.

Item: RD11

Packing: (Z1+Z2)1 set/box,68boxes/ctn Carton Size: 260X170X180mm

The groove design of the clamp is convenient for the instrument to enter the groove and place the rubber dam. The two-wing design of the clamp fits firmly with the teeth. Using special material, the clamping force is stronger, and the matte surface design increases the texture of the product.