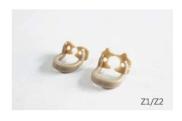

## Clamp

Small size resin clamps for adult premolar large size for adult molar.

Item: RD11

Packing: (Z1+Z2)1 set/box,68boxes/ctn Carton Size: 260X170X180mm

The groove design of the clamp is convenient for the instrument to enter the groove and place the rubber dam. The two-wing design of the clamp fits firmly with the teeth. Using special material, the clamping force is stronger, and the matte surface design increases the texture of the product.