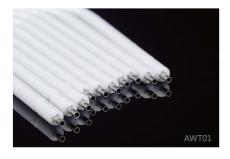

# **Disposable Dental Air Water Syringe Tips**

AWT01,universal three-in-one Air Water Syringe Tips. The inner tube is made of stainless steel and the outer tube is made of white plastic.

Specification: 84X  $\varphi$  3.87mm Packing: 250 pcs/box,30 boxes/ctn Carton Size: 290X260X230mm Weight: 11.6 KGS