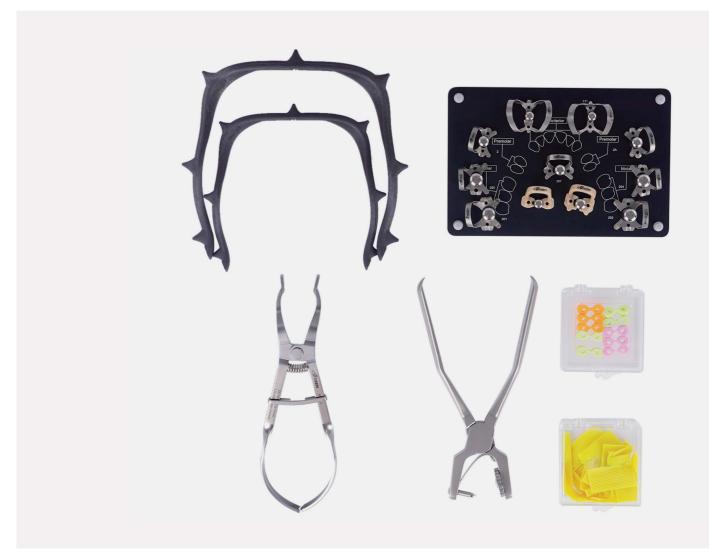

## Clamp

Small size resin clamps for adult premolar large size for adult molar.

Item: RD11

Packing: (Z1+Z2)1 set/box,68boxes/ctn Carton Size: 260X170X180mm

The groove design of the clamp is convenient for the instrument to enter the groove and place the rubber dam. The two-wing design of the clamp fits firmly with the teeth. Using special material, the clamping force is stronger, and the matte surface design increases the texture of the product.

#### Clamp

www.ajjhealthcare.com 25