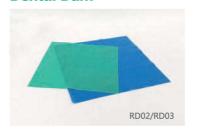

#### **Dental Dam**

- Malaysia imported latex, high tear tolerance, good flexibility.
- Blue: 6X6", Green: 5X5"

Item: RD02/RD03

Specification: (RD02)6X6" ,152X152mm (RD03)5X5",127X127mm

Packing: 1 pc/box,40boxes/ctn