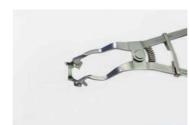

## Clamp

Small size resin clamps for adult premolar large size for adult molar.

Item: RD11

Packing: (Z1+Z2)1 set/box,68boxes/ctn Carton Size: 260X170X180mm

The groove design of the clamp is convenient for the instrument to enter the groove and place the rubber dam. The two-wing design of the clamp fits firmly with the teeth. Using special material, the clamping force is stronger, and the matte surface design increases the texture of the product.

#### Clamp

www.ajjhealthcare.com 25