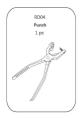

## **Punch**

- The punch head is combined with a spring and a tapered structure, which can be automatically adjusted to ensure the taper head is aligned with the center of the cutting edge when drilling.
- Hole diameter size: 0.8/1.0/1.4/1.6/1.8/2.0/2.3.

Item: RD04 Packing: 1 pc/box