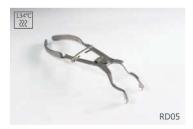

## **Forceps**

- The forceps head with anti-shedding design, can prevent it from slipping when stretching the clamps.
- The right side of forceps is printed with positioning line. It can prevent extra stretching during operation, which will reduce resilience of clamps.
- Serrated design, accurate positioning, single hand operation, easy griping.

Item: RD05 Packing: 1 pc/box