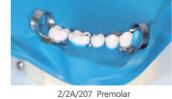

## Clamp

Small size resin clamps for adult premolar large size for adult molar.

Item: RD11

Packing: (Z1+Z2)1 set/box,68boxes/ctn Carton Size: 260X170X180mm

The groove design of the clamp is convenient for the instrument to enter the groove and place the rubber dam. The two-wing design of the clamp fits firmly with the teeth. Using special material, the clamping force is stronger, and the matte surface design increases the texture of the product.