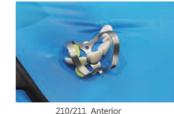

## Clamp

Small size resin clamps for adult premolar large size for adult molar.

Item: RD11

Packing: (Z1+Z2)1 set/box,68boxes/ctn Carton Size: 260X170X180mm

The groove design of the clamp is convenient for the instrument to enter the groove and place the rubber dam. The two-wing design of the clamp fits firmly with the teeth. Using special material, the clamping force is stronger, and the matte surface design increases the texture of the product.