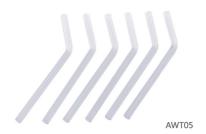

#### **Disposable Dental Air Water Syringe Tips**

AWT03

Item: AWT05 Specification: 76X  $\phi$  3.87mm Packing: 250 pcs/box,40 boxes/ctn Carton Size: 340X270X230mm Weight: 10 KGS