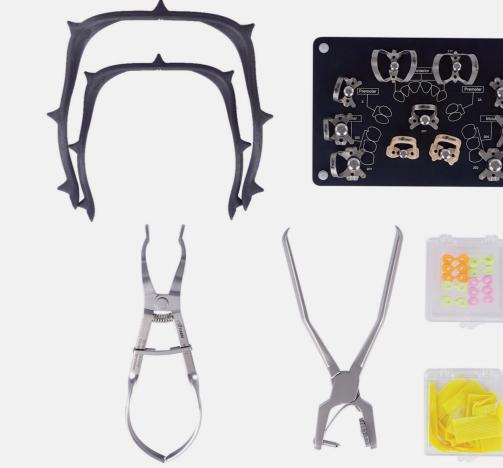

#### **Dental Implant Guide System Kit**

#### Patent Number: ZL 2018 2 0803412.2

IG05, it is suitable for the implant of single teeth and multiple teeth, determine the location more accurately and quickly.

- Zirconia material, it can be autoclavable at 134°C, with high hardness and high strength, good at wear resistance and oxidation resistance.
- The thermoplastic film can be softened after hot water immersion to cover and make retention on the adjacent teeth.A better operation position can be positioned by the system.Given the location and quantity of implant, the system can be for single tooth and multiple teeth.

Specification: 150X100.7X45mm

Packing: 1 set/box,10 boxes/ctn

Dental implant surgery,due to the rich jaw neve and blood vessels and individual differences among different patients, it is so hard for dentists to control the position and angles during their drilling in the jaw. And peripheral tissue can be unnecessary damaged. Including: 2 pcs zirconium drills, guide rod 14 pcs, 3 pcsof inner circle, 3 pcs outer ctrcle, partial implant guide 4 pcs, implant guide 12 pcs.

Circle

Zirconium drill

Partial implant guide

Implant guide