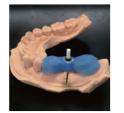

#### Instructions for single teeth implant guide plate:

Guide rod

Cut the plaster model in central

position where needs to do

implanting.

Draw bone topography.

Direction Safe

According to bone topography, draw position and direction of guide rod.

Take a zirconia drill in kit, grind 1.1mm groove on both side of plaster model,insert the guide rod,and then glue the two half plaster model together.

Take single teeth implant Place the single teeth guide Take down when the plate Black inner ring suits for White inner ring suits for guide plate,soak and soften it into hot water,after the color becomes transparant, take out.

plate on the plaster model, becomes harder. and make shape.

drill below 2.3mm.

drill below 3.0mm.