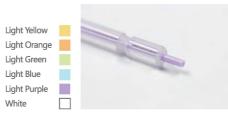

## Disposable Dental Air Water Syringe Tips

AWT02, white plastic material. Independent plastic tube structure without core. There are two modes with Syringe to use: water spray and water vapor.

AWT03, universal three-in-one Air Water Syringe Tips. Hard plastic material. The inner tube is colored and the outer tube is transparent plastic