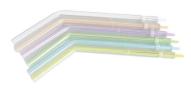

## Disposable Dental Air Water Syringe Tips

AWT02, white plastic material. Independent plastic tube structure without core. There are two modes with Syringe to use: water spray and water vapor.

AWT03, universal three-in-one Air Water Syringe Tips. Hard plastic material. The inner tube is colored and the outer tube is transparent plastic

### Disposable Dental Air Water Syringe Tips

Item: AWT03 Specification: 92X  $\phi$  3.87mm Packing: 250 pcs/box,40boxes/ctn Carton Size: 420X270X230mm Weight: 13.1 KGS