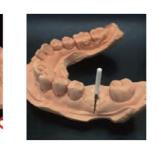

#### **Dental Implant Guide System Kit**

#### Patent Number: ZL 2018 2 0803412.2

IG05, it is suitable for the implant of single teeth and multiple teeth, determine the location more accurately and quickly.

- Zirconia material, it can be autoclavable at 134°C, with high hardness and high strength, good at wear resistance and oxidation resistance.
- The thermoplastic film can be softened after hot water immersion to cover and make retention on the adjacent teeth.A better operation position can be positioned by the system.Given the location and quantity of implant, the system can be for single tooth and multiple teeth.

Specification: 150X100.7X45mm

Packing: 1 set/box,10 boxes/ctn

Dental implant surgery,due to the rich jaw neve and blood vessels and individual differences among different patients, it is so hard for dentists to control the position and angles during their drilling in the jaw. And peripheral tissue can be unnecessary damaged. Including: 2 pcs zirconium drills, guide rod 14 pcs, 3 pcsof inner circle, 3 pcs outer ctrcle, partial implant guide 4 pcs, implant guide 12 pcs.

Circle

Zirconium drill

Partial implant guide

Implant guide