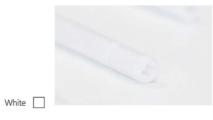

### Disposable Dental Air Water Syringe Tips

Item: AWT03 Specification: 92X  $\phi$  3.87mm Packing: 250 pcs/box,40boxes/ctn Carton Size: 420X270X230mm Weight: 13.1 KGS