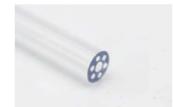

#### Disposable Dental Air Water Syringe Tips

AWT01, universal three-in-one Air Water Syringe Tips. The inner tube is made of stainless steel and the outer tube is made of white plastic.

Item: AWT01 Specification: 84X  $\phi$  3.87mm Packing: 250 pcs/box,30 boxes/ctn Carton Size: 290X260X230mm Weight: 11.6 KGS

## Disposable Dental Air Water Syringe Tips

AWT02, white plastic material. Independent plastic tube structure without core. There are two modes with Syringe to use: water spray and water vapor.

AWT03, universal three-in-one Air Water Syringe Tips. Hard plastic material. The inner tube is colored and the outer tube is transparent plastic