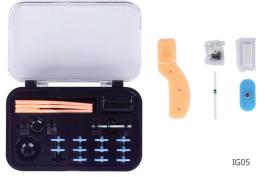

#### **Dental Implant Guide System Kit**

#### Patent Number: ZL 2018 2 0803412.2

IG05, it is suitable for the implant of single teeth and multiple teeth, determine the location more accurately and quickly.

- Zirconia material, it can be autoclavable at 134°C, with high hardness and high strength, good at wear resistance and oxidation resistance.
- The thermoplastic film can be softened after hot water immersion to cover and make retention on the adjacent teeth.A better operation position can be positioned by the system.Given the location and quantity of implant, the system can be for single tooth and multiple teeth.

Specification: 150X100.7X45mm

Packing: 1 set/box,10 boxes/ctn

Dental implant surgery,due to the rich jaw neve and blood vessels and individual differences among different patients, it is so hard for dentists to control the position and angles during their drilling in the jaw. And peripheral tissue can be unnecessary damaged. Including: 2 pcs zirconium drills, guide rod 14 pcs, 3 pcsof inner circle, 3 pcs outer ctrcle, partial implant guide 4 pcs, implant guide 12 pcs.

Circle

Zirconium drill

Partial implant guide

Implant guide