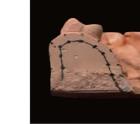

#### Instructions for single teeth implant guide plate:

Guide rod

Cut the plaster model in central

position where needs to do

implanting.

Draw bone topography.

Direction Safe

According to bone topography, draw position and direction of guide rod.