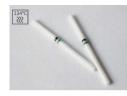

# **DISPOSABLE DENTAL AIR** WATER SYRINGE TIPS

#### Disposable Dental Air Water Syringe Tips

AWT01, universal three-in-one Air Water Syringe Tips. The inner tube is made of stainless steel and the outer tube is made of white plastic.

Item: AWT01 Specification: 84X  $\phi$  3.87mm Packing: 250 pcs/box,30 boxes/ctn Carton Size: 290X260X230mm Weight: 11.6 KGS

## Disposable Dental Air Water Syringe Tips

AWT02, white plastic material. Independent plastic tube structure without core. There are two modes with Syringe to use: water spray and water vapor.

AWT03, universal three-in-one Air Water Syringe Tips. Hard plastic material. The inner tube is colored and the outer tube is transparent plastic