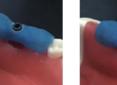

Take a zirconia drill in kit, grind 1.1mm groove on both side of plaster model,insert the guide rod,and then glue the two half plaster model together.

Take single teeth implant Place the single teeth guide Take down when the plate Black inner ring suits for White inner ring suits for guide plate,soak and soften it into hot water,after the color becomes transparant, take out.

plate on the plaster model, becomes harder. and make shape.

drill below 2.3mm.

drill below 3.0mm.