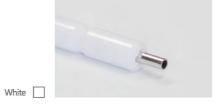

#### Disposable Dental Air Water Syringe Tips

AWT01, universal three-in-one Air Water Syringe Tips. The inner tube is made of stainless steel and the outer tube is made of white plastic.

Item: AWT01 Specification: 84X  $\phi$  3.87mm Packing: 250 pcs/box,30 boxes/ctn Carton Size: 290X260X230mm Weight: 11.6 KGS