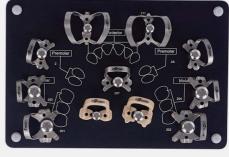

Specification: 150X100.7X45mm

Packing: 1 set/box,10 boxes/ctn

Dental implant surgery,due to the rich jaw neve and blood vessels and individual differences among different patients, it is so hard for dentists to control the position and angles during their drilling in the jaw. And peripheral tissue can be unnecessary damaged. Including: 2 pcs zirconium drills, guide rod 14 pcs, 3 pcsof inner circle, 3 pcs outer ctrcle, partial implant guide 4 pcs, implant guide 12 pcs.

Circle

Zirconium drill

Partial implant guide

Implant guide