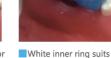

## Disposable Dental Air Water Syringe Tips

AWT02, white plastic material. Independent plastic tube structure without core. There are two modes with Syringe to use: water spray and water vapor.

AWT03, universal three-in-one Air Water Syringe Tips. Hard plastic material. The inner tube is colored and the outer tube is transparent plastic

### Disposable Dental Air Water Syringe Tips

Item: AWT03 Specification: 92X  $\phi$  3.87mm Packing: 250 pcs/box,40boxes/ctn Carton Size: 420X270X230mm Weight: 13.1 KGS