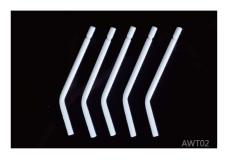

## Disposable Dental Air Water Syringe Tips

AWT02, white plastic material. Independent plastic tube structure without core. There are two modes with Syringe to use: water spray and water vapor.

AWT03, universal three-in-one Air Water Syringe Tips. Hard plastic material. The inner tube is colored and the outer tube is transparent plastic

Item: AWT02 Specification: 80X  $\phi$  3.87mm Packing: 250 pcs/box,30 boxes/ctn Carton Size: 290X260X230mm Weight: 7 KGS