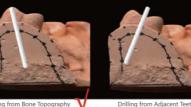

#### Instructions for single teeth implant guide plate:

Guide rod

Cut the plaster model in central

position where needs to do

implanting.

Draw bone topography.

Direction Safe

According to bone topography, draw position and direction of guide rod.

Take a zirconia drill in kit, grind 1.1mm groove on both side of plaster model,insert the guide rod,and then glue the two half plaster model together.

Take single teeth implant Place the single teeth guide Take down when the plate Black inner ring suits for White inner ring suits for guide plate,soak and soften it into hot water,after the color becomes transparant, take out.

plate on the plaster model, becomes harder. and make shape.

drill below 2.3mm.

drill below 3.0mm.