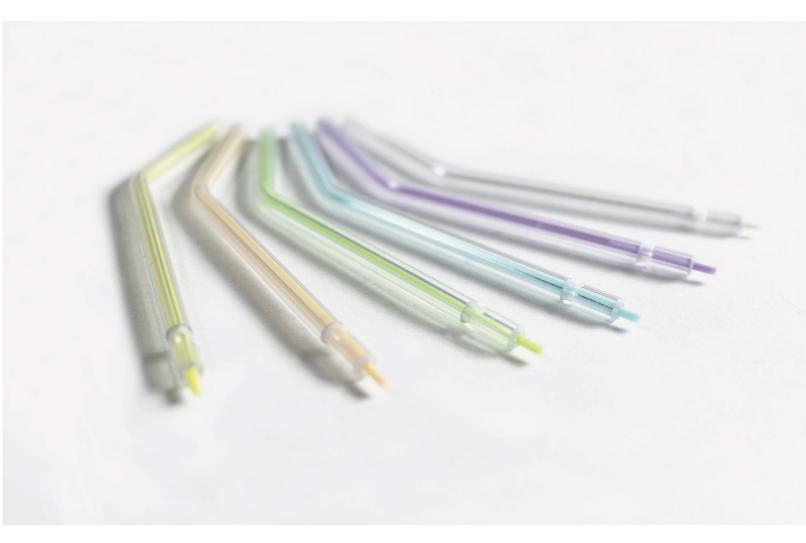

#### Disposable Dental Air Water Syringe Tips

AWT01, universal three-in-one Air Water Syringe Tips. The inner tube is made of stainless steel and the outer tube is made of white plastic.

Item: AWT01 Specification: 84X  $\phi$  3.87mm Packing: 250 pcs/box,30 boxes/ctn Carton Size: 290X260X230mm Weight: 11.6 KGS