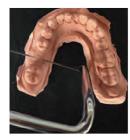

#### Instructions for single teeth implant guide plate:

Guide rod

Cut the plaster model in central

position where needs to do

implanting.

Draw bone topography.

Direction Safe

According to bone topography, draw position and direction of guide rod.