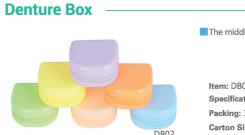

#### **Denture Box**

All kinds of colourful denture boxes can protect the denture,impression trays, retainers and keep from the dust,keep clean and healthy.

Item: DB03 Specification: 82X85X29mm Packing: 12 pcs/box,30 boxes/ctn Carton Size: 540X410X490mm Weight: 11.7 KGS