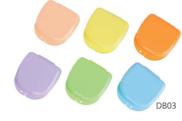

#### **Denture Box**

All kinds of colourful denture boxes can protect the denture,impression trays, retainers and keep from the dust,keep clean and healthy.

Item: DB03 Specification: 82X85X29mm Packing: 12 pcs/box,30 boxes/ctn Carton Size: 540X410X490mm Weight: 11.7 KGS