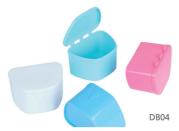

**Denture Box** 

Item: DB04 Specification: 95X73X56mm Packing: 12 pcs/box,16 boxes/ctn Carton Size: 475X400X500mm Weight: 10 KGS

The upper open tooth box.

**Denture Box** 