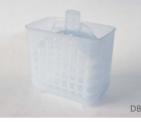

#### **Denture Box**

It consists of box body and inner net, which can be used to clean dentures only by lifting the handle of inner net.

Item: DB01 Specification: 92X85X57mm Packing: 12 pcs/box,16 boxes/ctn Carton Size: 540X410X490mm Weight: 12.8 KGS