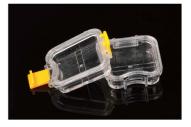

#### Membrane Box

dentures from damage during transportation and storage.

Item: DB14 Specification: 55X50.2X25mm Packing: 12 pcs/box,32 boxes/ctn Carton Size: 460X350X260mm Weight: 11 KGS