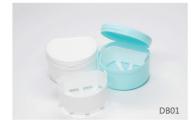

#### **Denture Box**

It consists of box body and inner net, which can be used to clean dentures only by lifting the handle of inner net.

Item: DB01 Specification: 92X85X57mm Packing: 12 pcs/box,16 boxes/ctn Carton Size: 540X410X490mm Weight: 12.8 KGS