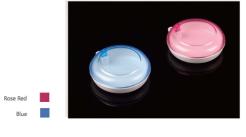

# **Denture Box** -

Patent Number: ZL 2018 3 0239703.9

cover is pressed with glass lens.

Item: DB15 Specification: 82.5X74X29mm Packing: 1 pc/box,200 boxes/ctn Carton Size: 430X430X290mm Weight: 16 KGS

HEALTHCARE MANAGEMENT PTE LTD