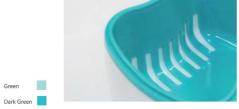

#### **Denture Box**

It consists of box body and inner net, which can be used to clean dentures only by lifting the handle of inner net.

Item: DB01 Specification: 92X85X57mm Packing: 12 pcs/box,16 boxes/ctn Carton Size: 540X410X490mm Weight: 12.8 KGS