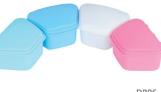

## **Denture Box**

DR12

Item: DB12 Specification: 80X66X27mm Packing: 12 pcs/box,30 boxes/ctn Carton Size: 520X350X370mm Weight: 10.4 KGS

Blue

White

Pink