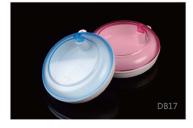

## **Denture Box** Patent Number: ZL 2015 3 0192729.9

The top cover can rotate the tooth box, may hold the retainer.

Item: DB17 Specification: 87X28mm Packing: 12 pcs/box,30 boxes/ctn Carton Size: 500X360X450mm Weight: 15 KGS