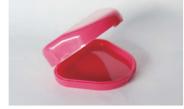

## **Denture Box**

DR12

Item: DB12 Specification: 80X66X27mm Packing: 12 pcs/box,30 boxes/ctn Carton Size: 520X350X370mm Weight: 10.4 KGS