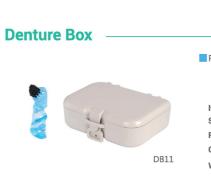

# **Denture Box**

It has upper cover, inner net and bottom, which can be used to store the whole denture.

Item: DB07 Specification: 86X78X78mm Packing: 4 pcs/box,30 boxes/ctn Carton Size: 500X360X430mm Weight: 13 KGS