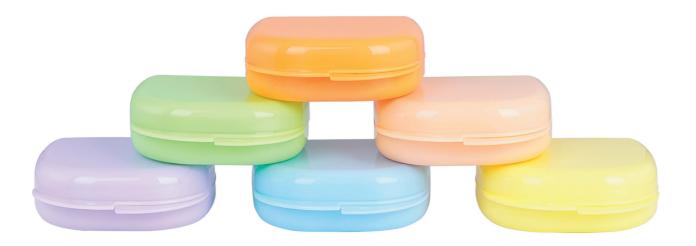

#### **Denture Box**

All kinds of colourful denture boxes can protect the denture,impression trays, retainers and keep from the dust,keep clean and healthy.

Item: DB03 Specification: 82X85X29mm Packing: 12 pcs/box,30 boxes/ctn Carton Size: 540X410X490mm Weight: 11.7 KGS