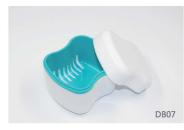

# **Denture Box**

It has upper cover, inner net and bottom, which can be used to store the whole denture.

Item: DB07 Specification: 86X78X78mm Packing: 4 pcs/box,30 boxes/ctn Carton Size: 500X360X430mm Weight: 13 KGS