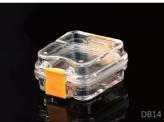

#### Membrane Box

dentures from damage during transportation and storage.

Item: DB14 Specification: 55X50.2X25mm Packing: 12 pcs/box,32 boxes/ctn Carton Size: 460X350X260mm Weight: 11 KGS