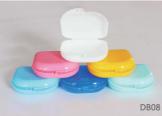

#### **Denture Box**

Item: DB08 Specification: 80X78X28mm Packing: 12 pcs/box,30 boxes/ctn Carton Size: 500X360X430mm Weight: 12 KGS

used to place retainers.