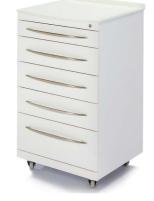

## Mobile side cabinet in consulting room

- ♦ Model: HTC-E
- ◆ Composed of five drawers, built in different specifications of the drawers, can place all kinds of dental instruments and materials classified, easy to use and orderly management.
- ♦ The overall dimension: 500mm\*500mm\*840mm
- Drawer dimension:
- 1, drawer height: 80mm
- 2, drawer height: 130mm
- 3, drawer height: 130mm
- 4, drawer height: 130mm
- 5, drawer height: 192mm