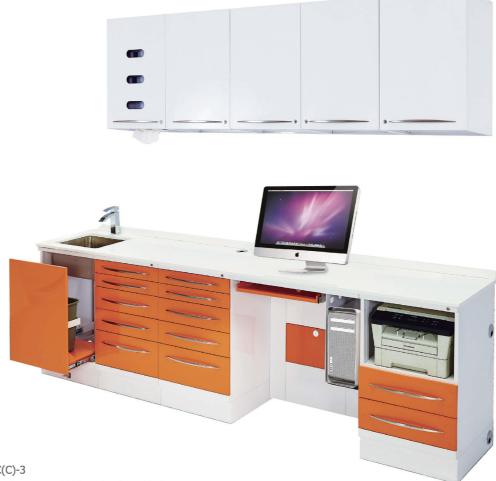

## **FURNITURE AND DESIGN**

- Model: HTC(C)-3
- Side cabinet dimension:2800mm\*510mm\*840mm
- ◆ Hanging cabinet dimension: 500mm\*300mm\*700mm Can be combined ♦ A group of tanks, two groups of cabinets with five drawers, a group of multi-function computer
- cabinet, a group of hanging cabinet.
- ◆ Table material: Nanometer ceramic grade microcrystalline stone
- Thickness: 18mm

- Cabinet materials: 0.8mm-1.0mm high quality cold rolled steel sheet • Coating: Epoxy resin spray ◆ Outlet mode: 24 volt top type outlet or mechanical foot operated outlet ◆ Cabinet color: Optional ♦ Handle Style: Optional