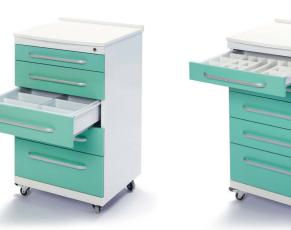

## Mobile side cabinet in consulting room

- ♦ Model: HTC-E
- ◆ Composed of five drawers, built in different specifications of the drawers, can place all kinds of dental instruments and materials classified, easy to use and orderly management.
- ♦ The overall dimension: 500mm\*500mm\*840mm
- Drawer dimension:
- 1, drawer height: 80mm
- 2, drawer height: 130mm
- 3, drawer height: 130mm
- 4, drawer height: 130mm
- 5, drawer height: 192mm