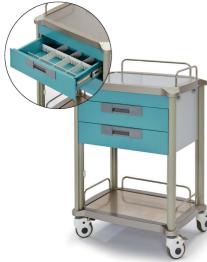

## Mobile side cabinet in consulting room

- ♦ Model: HTC-E
- ◆ Composed of five drawers, built in different specifications of the drawers, can place all kinds of dental instruments and materials classified, easy to use and orderly management.
- ♦ The overall dimension: 500mm\*500mm\*840mm
- Drawer dimension:
- 1, drawer height: 80mm
- 2, drawer height: 130mm
- 3, drawer height: 130mm
- 4, drawer height: 130mm
- 5, drawer height: 192mm