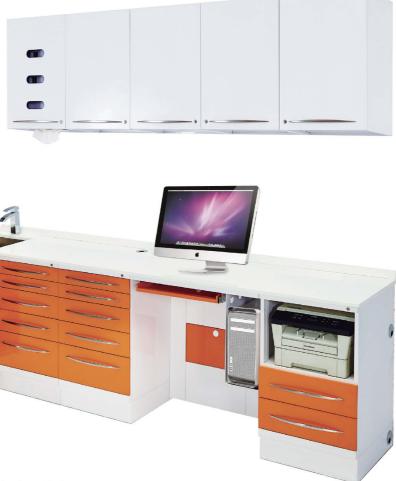

## **FURNITURE AND DESIGN**

- Model: HTC(C)-3
- Side cabinet dimension:2800mm\*510mm\*840mm
- ◆ Hanging cabinet dimension: 500mm\*300mm\*700mm Can be combined ♦ A group of tanks, two groups of cabinets with five drawers, a group of multi-function computer
- cabinet, a group of hanging cabinet.
- ◆ Table material: Nanometer ceramic grade microcrystalline stone
- Thickness: 18mm

- Cabinet materials: 0.8mm-1.0mm high quality cold rolled steel sheet • Coating: Epoxy resin spray ◆ Outlet mode: 24 volt top type outlet or mechanical foot operated outlet ◆ Cabinet color: Optional ♦ Handle Style: Optional