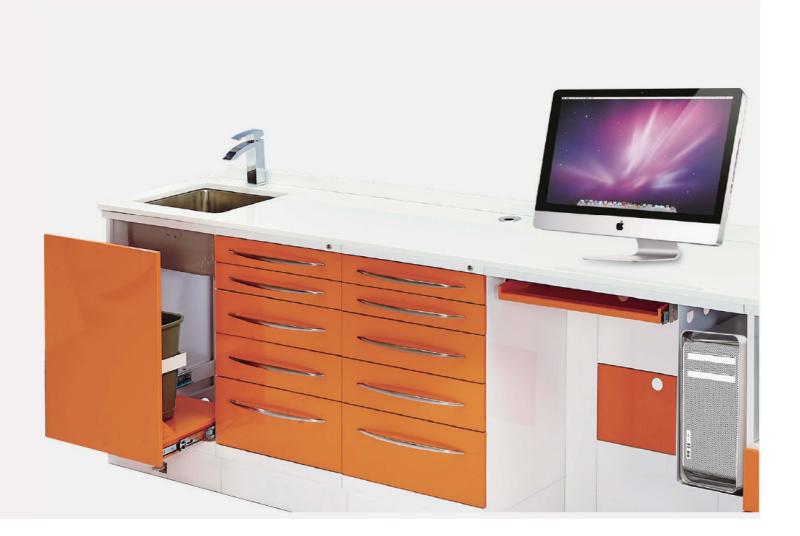

## **FURNITURE AND DESIGN**

- Model: HTC(C)-3
- Side cabinet dimension:2800mm\*510mm\*840mm
- ◆ Hanging cabinet dimension: 500mm\*300mm\*700mm Can be combined ♦ A group of tanks, two groups of cabinets with five drawers, a group of multi-function computer
- cabinet, a group of hanging cabinet.
- ◆ Table material: Nanometer ceramic grade microcrystalline stone
- Thickness: 18mm

- Cabinet materials: 0.8mm-1.0mm high quality cold rolled steel sheet • Coating: Epoxy resin spray ◆ Outlet mode: 24 volt top type outlet or mechanical foot operated outlet ◆ Cabinet color: Optional ♦ Handle Style: Optional