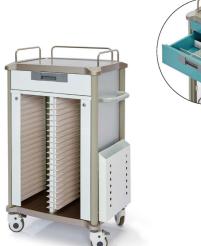

- ♦ Case cart dimension: W650mm\*D475mm\*H1200mm Model: HTC-S4
- ◆ Treatment cart and Drug delivery W650mm\*D475mm\*H900mm
- ♦ Model: HTC-S1/ HTC-S2

cart dimension:

- ◆ Infusion cart dimension: W650mm\*D475mm\*H900mm
- Model: HTC-S3