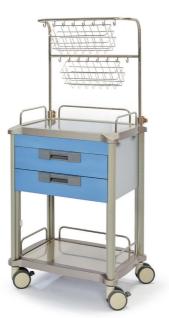

- ♦ Case cart dimension: W650mm\*D475mm\*H1200mm Model: HTC-S4
- ◆ Treatment cart and Drug delivery W650mm\*D475mm\*H900mm
- ♦ Model: HTC-S1/ HTC-S2

cart dimension:

- ◆ Infusion cart dimension: W650mm\*D475mm\*H900mm
- Model: HTC-S3