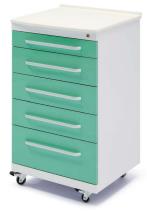

## Mobile side cabinet in consulting room

- ♦ Model: HTC-E
- ◆ Composed of five drawers, built in different specifications of the drawers, can place all kinds of dental instruments and materials classified, easy to use and orderly management.
- ♦ The overall dimension: 500mm\*500mm\*840mm
- Drawer dimension:
- 1, drawer height: 80mm
- 2, drawer height: 130mm
- 3, drawer height: 130mm
- 4, drawer height: 130mm
- 5, drawer height: 192mm