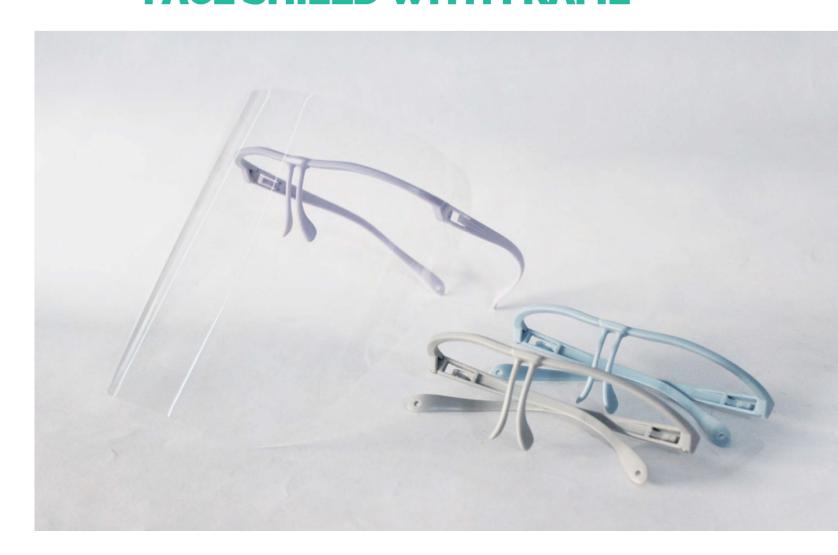

box,15 boxes/ctn Carton Size: 480X300X320mm Weight: 10.5 KGS



## **Gingival Brushes**



■It is mainly used to apply whitening gel,desensitizer,fluoride or other Gel-like liquid to achieve a uniform effect.

The front of Long Hair Brush is designed as a groove. The shape and angle can be adjusted arbitrarily, which is convenient for doctors to operate.

Weight: 14 KGS Specification: 50X110mm Packing: 100 pcs/keg,4 kegs/box,32boxes/ctn



# **Applicator Tip**



Item: AT01 Specification: (Stick)14X3.2mm (Hair)S,5-6mm,L,8-9mm Packing: 100 pcs/bag,500 bags/ctn Carton Size: 320X320X240mm Weight: 6.5 KGS

Carton Size: 440X440X250mm



## **Brush Holder**



Specification: 142X13X6mm Packing: 50 pcs/bag,30 bags/ctn Carton Size: 320X320X250mm



# **SAFETY GLASSES AND FACE SHIELD WITH FRAME**