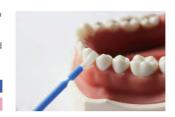

#### **Micro Applicator**

The angle of brush head can be adjusted as needed. It can be used to dip dental etching agent, binder, cavity liner, fluor protector, hemostatic, fossa sealant, ect. Ultrathin Micro applicator, unusual design, make it possible to coat the medicine on the parties of dental cavity.