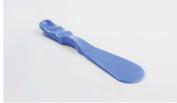

## **Spatula**

Item: SP02 Specification: 185X25mm Packing: 50 pcs/bag,20 bags/ctn Carton Size: 420X270X240mm

Weight: 9 KGS

Pink Blue White

# Spatula

Item: SP03
Specification: 185X33mm
Packing: 25 pcs/bag,16 bags/ctn
Carton Size: 420X270X240mm
Weight: 10 KGS

Pink
Blue
White