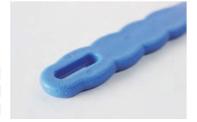

#### Spatula

Dentists can choose different types of spatula according to different medicines and mixing amounts; the deformed design of the handle and the texture of the matte increase friction and are convenient to use.

Item: SP01

Specification: 195X32mm

Packing: 50 pcs/bag,10 bags/ctn Carton Size: 420X270X240mm

Weight: 10 KGS

Pink
Blue
White