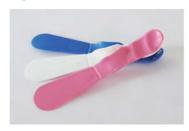

#### Spatula

Dentists can choose different types of spatula according to different medicines and mixing amounts; the deformed design of the handle and the texture of the matte increase friction and are convenient to use.

Item: SP01

Specification: 195X32mm

Packing: 50 pcs/bag,10 bags/ctn Carton Size: 420X270X240mm

Weight: 10 KGS

Pink
Blue
White