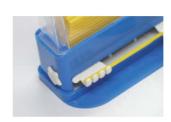

### **Micro Applicator**

Item: MA07 Specification: 146X71.2X92mm Packing: 1 set/box,32 boxes/ctn Carton Size: 430X330X345mm Weight: 7.7 KGS

# **Micro Applicator**

Item: MA08 Specification: 253X153X53mm Packing: 1 set/box,15 boxes/ctn Carton Size: 480X300X320mm Weight: 10.5 KGS