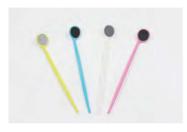

#### **Micro Applicator**

The angle of brush head can be adjusted as needed. It can be used to dip dental etching agent, binder, cavity liner, fluor protector, hemostatic, fossa sealant, ect. Ultrathin Micro applicator, unusual design, make it possible to coat the medicine on the parties of dental cavity.

Specification: 50X112mm

Packing: 100 pcs/keg,4 kegs/box,32boxes/ctn Carton Size: 440X440X250mm

Weight: 13.7 KGS Length: 10cm