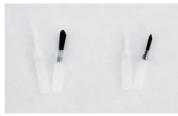

#### **Micro Applicator**

The angle of brush head can be adjusted as needed. It can be used to dip dental etching agent, binder, cavity liner, fluor protector, hemostatic, fossa sealant, ect. Ultrathin Micro applicator, unusual design, make it possible to coat the medicine on the parties of dental cavity.

Specification: 50X112mm

Packing: 100 pcs/keg,4 kegs/box,32boxes/ctn Carton Size: 440X440X250mm

Weight: 13.7 KGS Length: 10cm