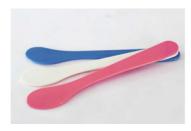

#### Spatula

Dentists can choose different types of spatula according to different medicines and mixing amounts; the deformed design of the handle and the texture of the matte increase friction and are convenient to use.

## **Spatula**

Item: SP02 Specification: 185X25mm Packing: 50 pcs/bag,20 bags/ctn Carton Size: 420X270X240mm

Weight: 9 KGS

Pink Blue White

# Spatula

Item: SP03
Specification: 185X33mm
Packing: 25 pcs/bag,16 bags/ctn
Carton Size: 420X270X240mm
Weight: 10 KGS

Pink
Blue
White