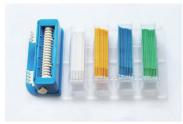

#### **Micro Applicator**

The angle of brush head can be adjusted as needed. It can be used to dip dental etching agent, binder, cavity liner, fluor protector, hemostatic, fossa sealant, ect. Ultrathin Micro applicator, unusual design, make it possible to coat the medicine on the parties of dental cavity.

# **Applicator Tip**

Item: AT01 Specification: (Stick)14X3.2mm (Hair)S,5-6mm,L,8-9mm Packing: 100 pcs/bag,500 bags/ctn Carton Size: 320X320X240mm Weight: 6.5 KGS

Carton Size: 440X440X250mm