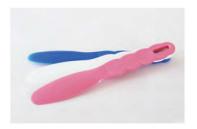

#### Spatula

Dentists can choose different types of spatula according to different medicines and mixing amounts; the deformed design of the handle and the texture of the matte increase friction and are convenient to use.

Item: SP01

Specification: 195X32mm

Packing: 50 pcs/bag,10 bags/ctn Carton Size: 420X270X240mm

Weight: 10 KGS

Pink
Blue
White