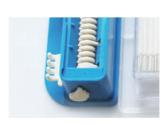

### **Micro Applicator**

Item: MA07 Specification: 146X71.2X92mm Packing: 1 set/box,32 boxes/ctn Carton Size: 430X330X345mm Weight: 7.7 KGS

# **Micro Applicator**

Item: MA08 Specification: 253X153X53mm Packing: 1 set/box,15 boxes/ctn Carton Size: 480X300X320mm Weight: 10.5 KGS