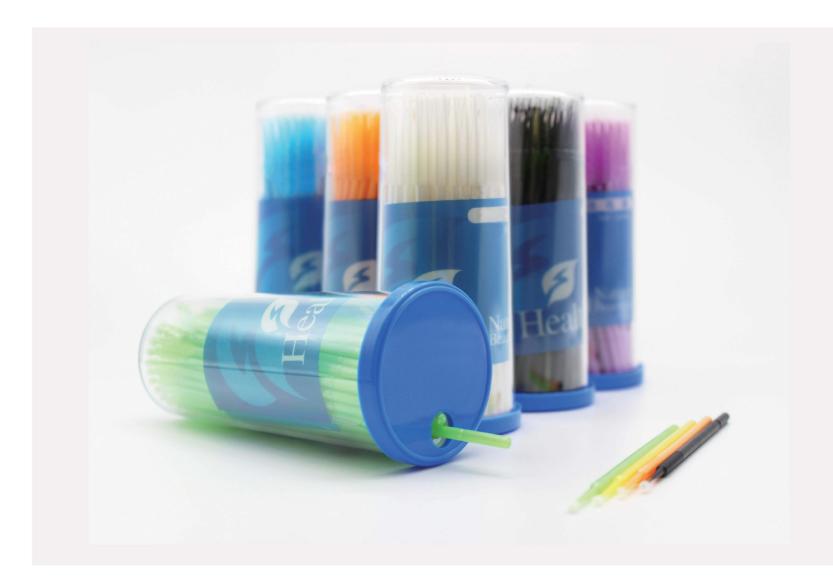

#### **Micro Applicator**

The angle of brush head can be adjusted as needed. It can be used to dip dental etching agent, binder, cavity liner, fluor protector, hemostatic, fossa sealant, ect. Ultrathin Micro applicator, unusual design, make it possible to coat the medicine on the parties of dental cavity.

Specification: 50X112mm

Packing: 100 pcs/keg,4 kegs/box,32boxes/ctn Carton Size: 440X440X250mm

Weight: 13.7 KGS Length: 10cm