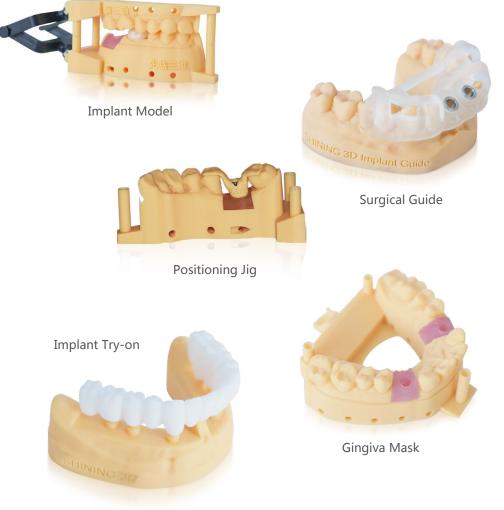

### **All-round Dental Printer**

AccuFab-D1s can be applied in a wide range of applications, such as dental working model, wax-up, surgical guide, gingiva, customized impression tray, indirect bonding tray, etc.