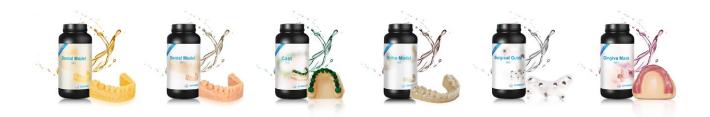

### **SHINING DENT Material Options**

AccuFab-D1s provides flexible options for printing materials. SHINING DENT resins are cost-effective choices for most dental applications, such as dental models, wax-ups, surgical guides, etc.. Meanwhile, users can also choose a third party certified resin for more various print scenarios.