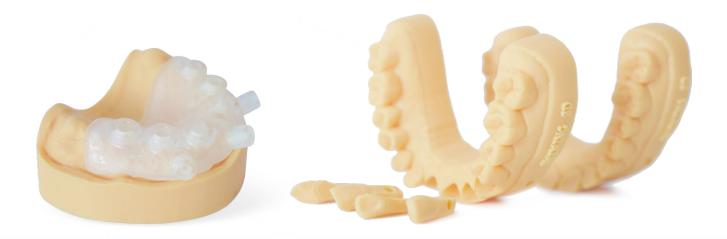

### **All-round Dental Printer**

AccuFab-D1s can be applied in a wide range of applications, such as dental working model, wax-up, surgical guide, gingiva, customized impression tray, indirect bonding tray, etc.

### **SHINING DENT Material Options**

AccuFab-D1s provides flexible options for printing materials. SHINING DENT resins are cost-effective choices for most dental applications, such as dental models, wax-ups, surgical guides, etc.. Meanwhile, users can also choose a third party certified resin for more various print scenarios.