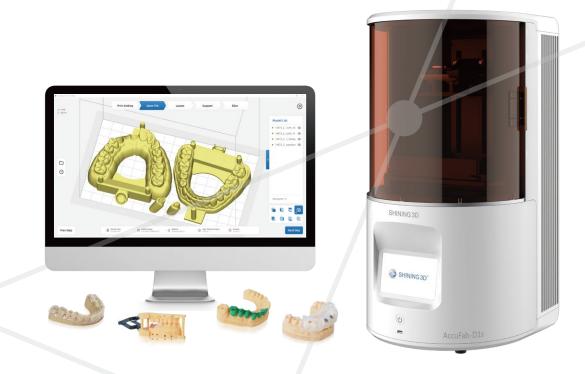

# **AccuFab-D1s** Dental 3D Printer More Efficient, More Accurate

## AccuFab-D1s – Your Upgraded Printer

Based on years of experience in dental industry, the upgraded AccuFab-D1s offers users a more intuitive and user-friendly workflow with even faster print speed and better accuracy. With diverse resin material options, it can meet diverse demands in restorative, implant and orthodontic applications. This is the ideal printer solution for all dental customers wishing to enter into the era of digital production.

#### FAST PRINT SPEED

Featuring a large build volume of 144 x 81 x 160 mm and a fast print speed of up to 50mm/h, the AccuFab-D1s is able to print max. 4 arch models in an hour, multiple surgical guides in less than 30mins.

#### ULTRA HIGH ACCURACY AND DETAILS

Patented pixel to pixel distortion correction algorithm and full HD 1080p projector garantee ultra-fine print accuracy and details.

#### **INTELLIGENT PRINT**

Integrated with advanced print software, the AccuFab-D1s supports intelligent support creation and "one-click" printing, providing user-friendly print experience with higher repeatable consistent accuracy.

#### LONG LIFETIME AND LOW COST

With long lifetime resin tank, the AccuFab-D1s reduces operation cost. The resin tank can be used for 100,000 layers of printing.