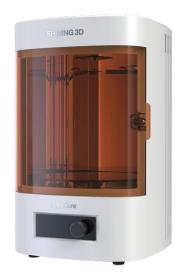

### Easy Post-Processing with Fab Cure

Fab Cure is recommended as the standard post-curing tool for AccuFab-D1s.\*

### **EASY OPERATION**

Put the parts in the box and rotate the knob to set the curing time.

### UNIFORM EXPOSURE

A rotating turntable with 10r/min ensures uniform exposure during post-curing.

### **OPTIMUM MECHANICAL & FLEXURAL PROPERTIES**

The Fab Cure maximizes the mechanical & flexural properties of the parts for further operation of dental workflows.

\*The mechanical & flexural properties of print parts will be affected if you use other untested post-curing tools.