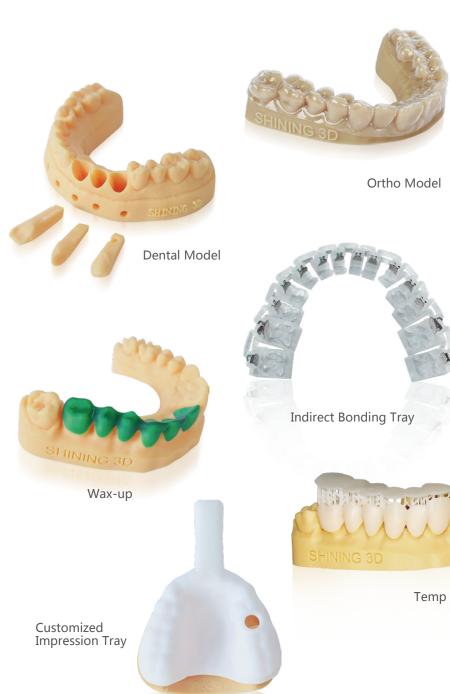

### **All-round Dental Printer**

AccuFab-D1s can be applied in a wide range of applications, such as dental working model, wax-up, surgical guide, gingiva, customized impression tray, indirect bonding tray, etc.