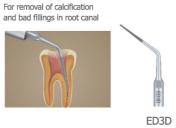

#### **Root canal treatment**

Root canal retreatment Removal of foreign body

ED6 ED7 Special material (ED6, ED7) Thin, flexible, good conductivity to ultrasound

For removal of foreign body at bottom 1/3 of root canal.

For removal of 1For removal of foreign body foreign body and at top 1/3 of instrument fractures root canal (stainless steel) in root canal

GD30

ED15 For removal of temporary cement and instrument fracture (stainless steel) in root canal