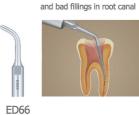

#### **Root canal treatment**

Root canal retreatment Removal of foreign body

ED6 ED7 Special material (ED6, ED7) Thin, flexible, good conductivity to ultrasound

For removal of foreign body at bottom 1/3 of root canal.

For removal of 1For removal of foreign body foreign body and at top 1/3 of instrument fractures root canal (stainless steel) in root canal

GD30

ED15 For removal of temporary cement and instrument fracture (stainless steel) in root canal