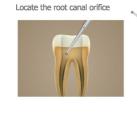

Diamond-coated ball head Locate root canal orifice with security, accuracy and efficiencye