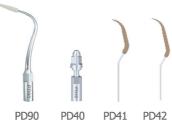

## **Supragingival scaling**

## Implant maintenance









## **Subgingival scaling**

















#### **Root canal treatment**













Root canal retreatment Removal of foreign body



ED6 ED7 Special material (ED6, ED7) Thin, flexible, good conductivity to ultrasound



For removal of foreign body at bottom 1/3 of root canal.



For removal of 1For removal of foreign body foreign body and at top 1/3 of instrument fractures root canal (stainless steel) in root canal



GD30

ED15 For removal of temporary cement and instrument fracture (stainless steel) in root canal



Diamond-coated ball head Locate root canal orifice with security, accuracy and efficiencye

## **Cavity preparation**







For the preparation of mesiocclusion cavity



For the preparation of distal cavity











ED12D

#### 136

## **PULP TESTER**





HEALTHCAR