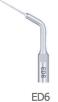

#### **Root canal treatment**

Root canal retreatment Removal of foreign body

ED6 ED7 Special material (ED6, ED7) Thin, flexible, good conductivity to ultrasound

For removal of foreign body at bottom 1/3 of root canal.