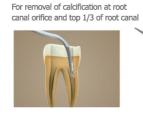

For removal of 1For removal of foreign body foreign body and at top 1/3 of instrument fractures root canal (stainless steel) in root canal

GD30

ED15 For removal of temporary cement and instrument fracture (stainless steel) in root canal