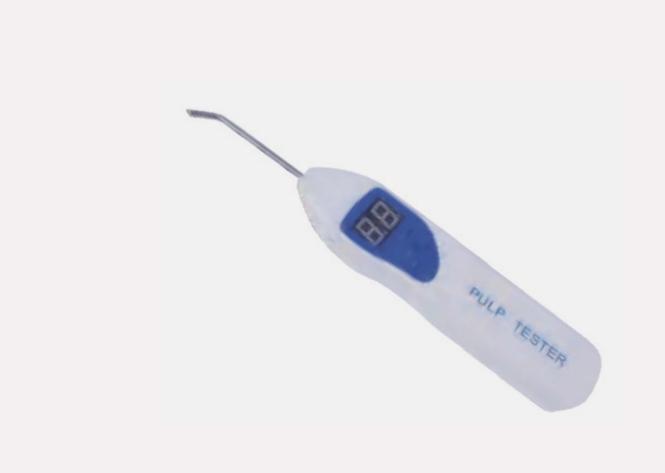

## **PULP TESTER**

HEALTHCARE MANAGEMENT PTE LTD

## Order name:C-PULSE

#### Feature:

- 1-Preset speed mode(high-mid-low speed)
- 2-Agentle,pulsed stimulus begins to increase at a rate specifically designed for patient comfort.3-If the patient indicates perception,simly release the button, the stimulus stops immediately,but the numbers remain frozen on the screen for about
- 3-minutes.
- 4-Specifically designed for patient comfort.
- 5-Convenient to operate.
- 6-Maximum stimulus--80.between 0-40,the patient feels ache and anesthesia, alive teeth nerve.
- 7-Between 40-80,with above-mentioned reaction,part of teeth nerve dead; 80,no above-mentioned reaction,dead teeth nerve.
- $8\mbox{-}\mbox{The device turns itself off in three minutes after operation (No wasted batteries).}$