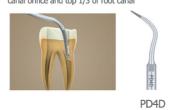

For removal of 1For removal of foreign body foreign body and at top 1/3 of instrument fractures root canal (stainless steel) in root canal

GD30

ED15 For removal of temporary cement and instrument fracture (stainless steel) in root canal