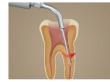

#### **Root canal treatment**

Root canal retreatment Removal of foreign body

ED6 ED7 Special material (ED6, ED7) Thin, flexible, good conductivity to ultrasound

For removal of foreign body at bottom 1/3 of root canal.