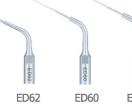

#### **Root canal treatment**

Root canal retreatment Removal of foreign body

ED6 ED7 Special material (ED6, ED7) Thin, flexible, good conductivity to ultrasound

For removal of foreign body at bottom 1/3 of root canal.

For removal of 1For removal of foreign body foreign body and at top 1/3 of instrument fractures root canal (stainless steel) in root canal

GD30

ED15 For removal of temporary cement and instrument fracture (stainless steel) in root canal