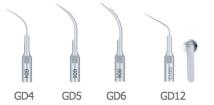

## **Supragingival scaling**

## Implant maintenance









## **Subgingival scaling**

















#### **Root canal treatment**













Root canal retreatment Removal of foreign body



ED6 ED7 Special material (ED6, ED7) Thin, flexible, good conductivity to ultrasound



For removal of foreign body at bottom 1/3 of root canal.



For removal of 1For removal of foreign body foreign body and at top 1/3 of instrument fractures root canal (stainless steel) in root canal



GD30

ED15 For removal of temporary cement and instrument fracture (stainless steel) in root canal



Diamond-coated ball head Locate root canal orifice with security, accuracy and efficiencye

## **Cavity preparation**







For the preparation of mesiocclusion cavity



For the preparation of distal cavity











ED12D

#### 136

## **PULP TESTER**





HEALT