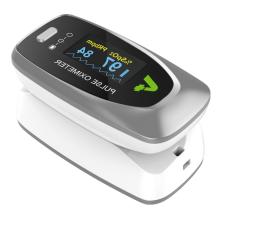

# Oximeter

- 0.96" dual-color OLED display (blue and yellow) • Display of SpO2PR, bar graph and pulse waveform • The display mode can be changed Adjustable brightness
- Low battery indication
- SpO2 Measurement Function
- The molecular sieve imported from France is adopted, long in use life and high in adsorption efficiency
- The air intake filter met international standard is adopted, which can remove the particle whose diameter is more than 10 µm
- Timing Shutdown Function