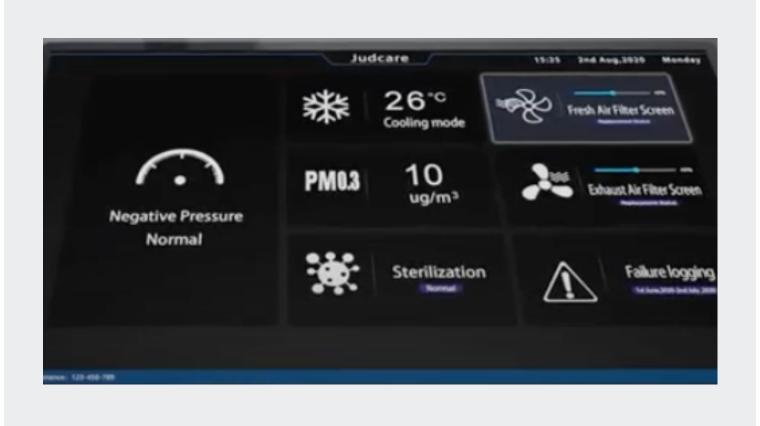

#### + Specialised Equipment

 Exhaust air outlet which went through double filtration

 Interactive touch screen system with real time data

> Temperature Fresh air volume(m<sup>3</sup>/h)

20°C-27°C ≥ 150

300W

## **Real time**

Interactive touch screen system with real time data