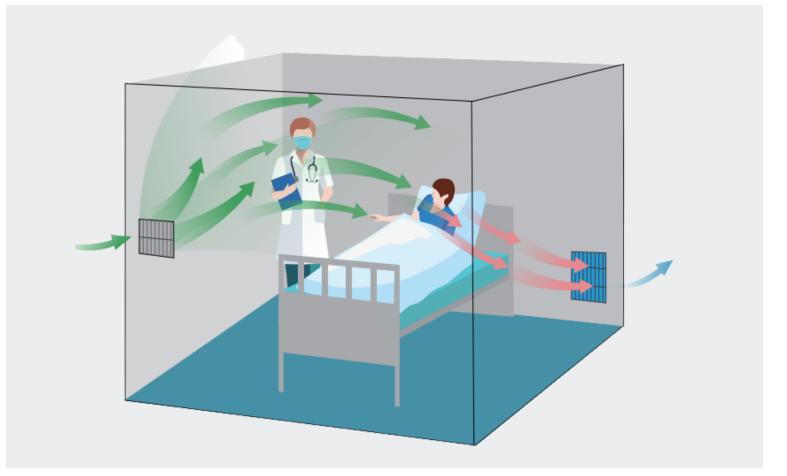

# AJJ-ICV-W1 Isolab

Portable isolation ward with inbuilt negative pressure system and air filtering technology. Specifically designed to contain people with infectious diseases and prevent virus transmission.

#### Safe

Fully sealed polymer, fire-resistant canopy, negative pressure system and HEPA double filtration system prevents pathogen transmission externally

## Comfortable

Fresh air is supplied at 150m<sup>3</sup>/h and room temperature can be set from 20°C to 27°C

Fresh air inlet at 150m<sup>3</sup>/h

Precise airflow in favour of healthcare staff