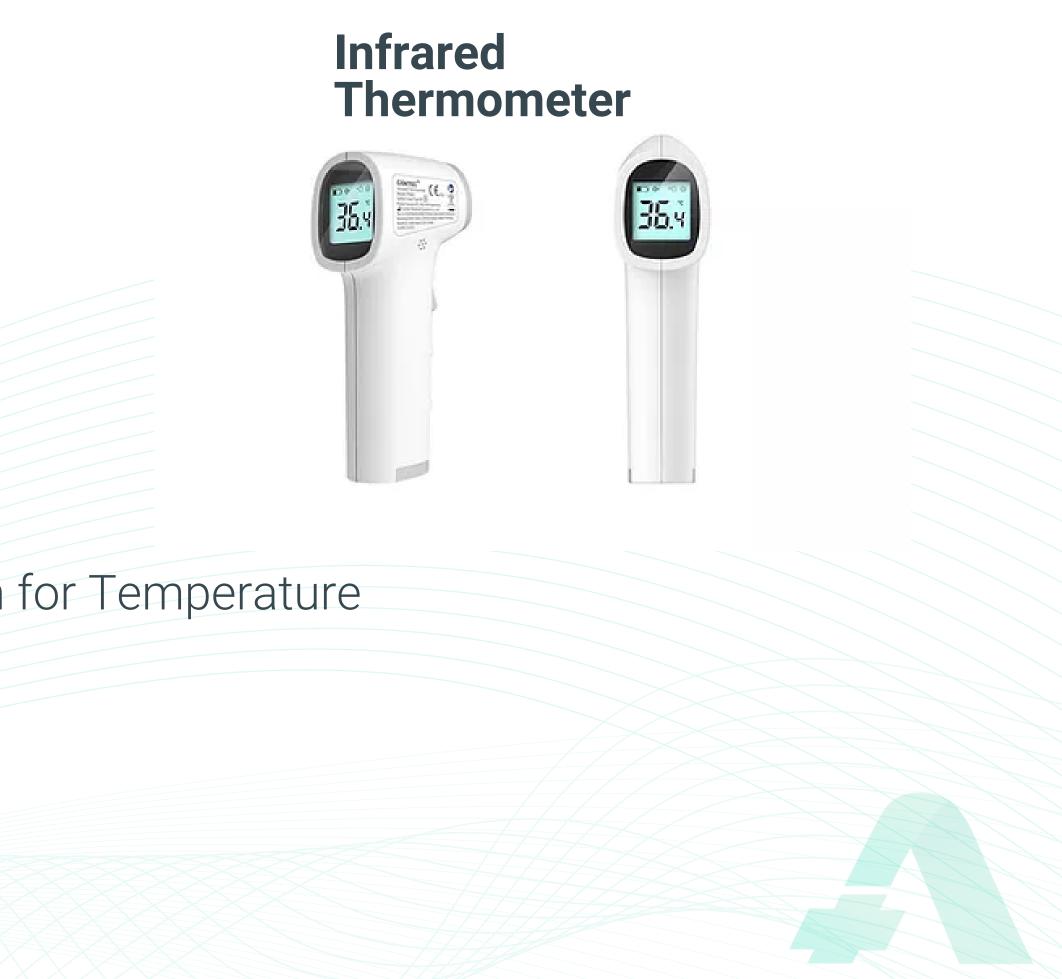

# + Covid-19 Products

- Pulse Oximeter
- Oxygen Concentrator
- Disposable Nitrile Exam gloves
- Infrared Thermometer

HEALTHCARE MANAGEMENT PTE LTD

- No latex protein to cause allergy
- Excellent softness and wearing fitness
- Undifferentiated shelf life as normal gloves
- Well suitable for high cleanliness industry like electronics, food services etc
- Product), ASTM F1671
- FDA 510(K) is available
- Approved to use with Chemotherapy drugs
- LCD Display
- Large & Color Backlight
- Temperature Unit: C/F
- Low Power Reminder
- One Button to Wake Up
- Automatic Shutdown after 5 Seconds
- Intelligent Sound & Light Warning Function for Temperature