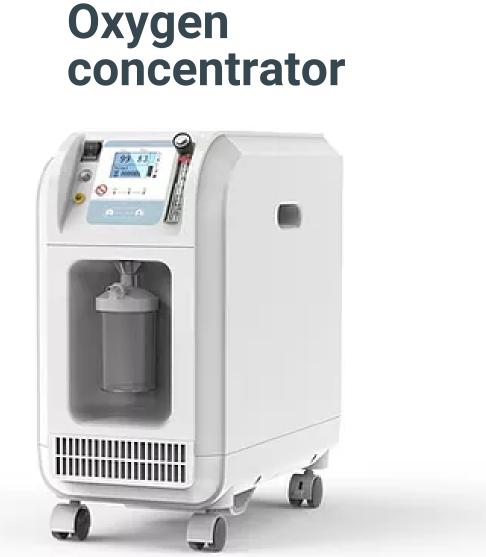

# + Covid-19 Products

- Pulse Oximeter
- Oxygen Concentrator
- Disposable Nitrile Exam gloves
- Infrared Thermometer

HEALTHCARE MANAGEMENT PTE LTD

# Oximeter

- 0.96" dual-color OLED display (blue and yellow) • Display of SpO2PR, bar graph and pulse waveform • The display mode can be changed Adjustable brightness
- Low battery indication
- SpO2 Measurement Function
- The molecular sieve imported from France is adopted, long in use life and high in adsorption efficiency
- The air intake filter met international standard is adopted, which can remove the particle whose diameter is more than 10 µm
- Timing Shutdown Function