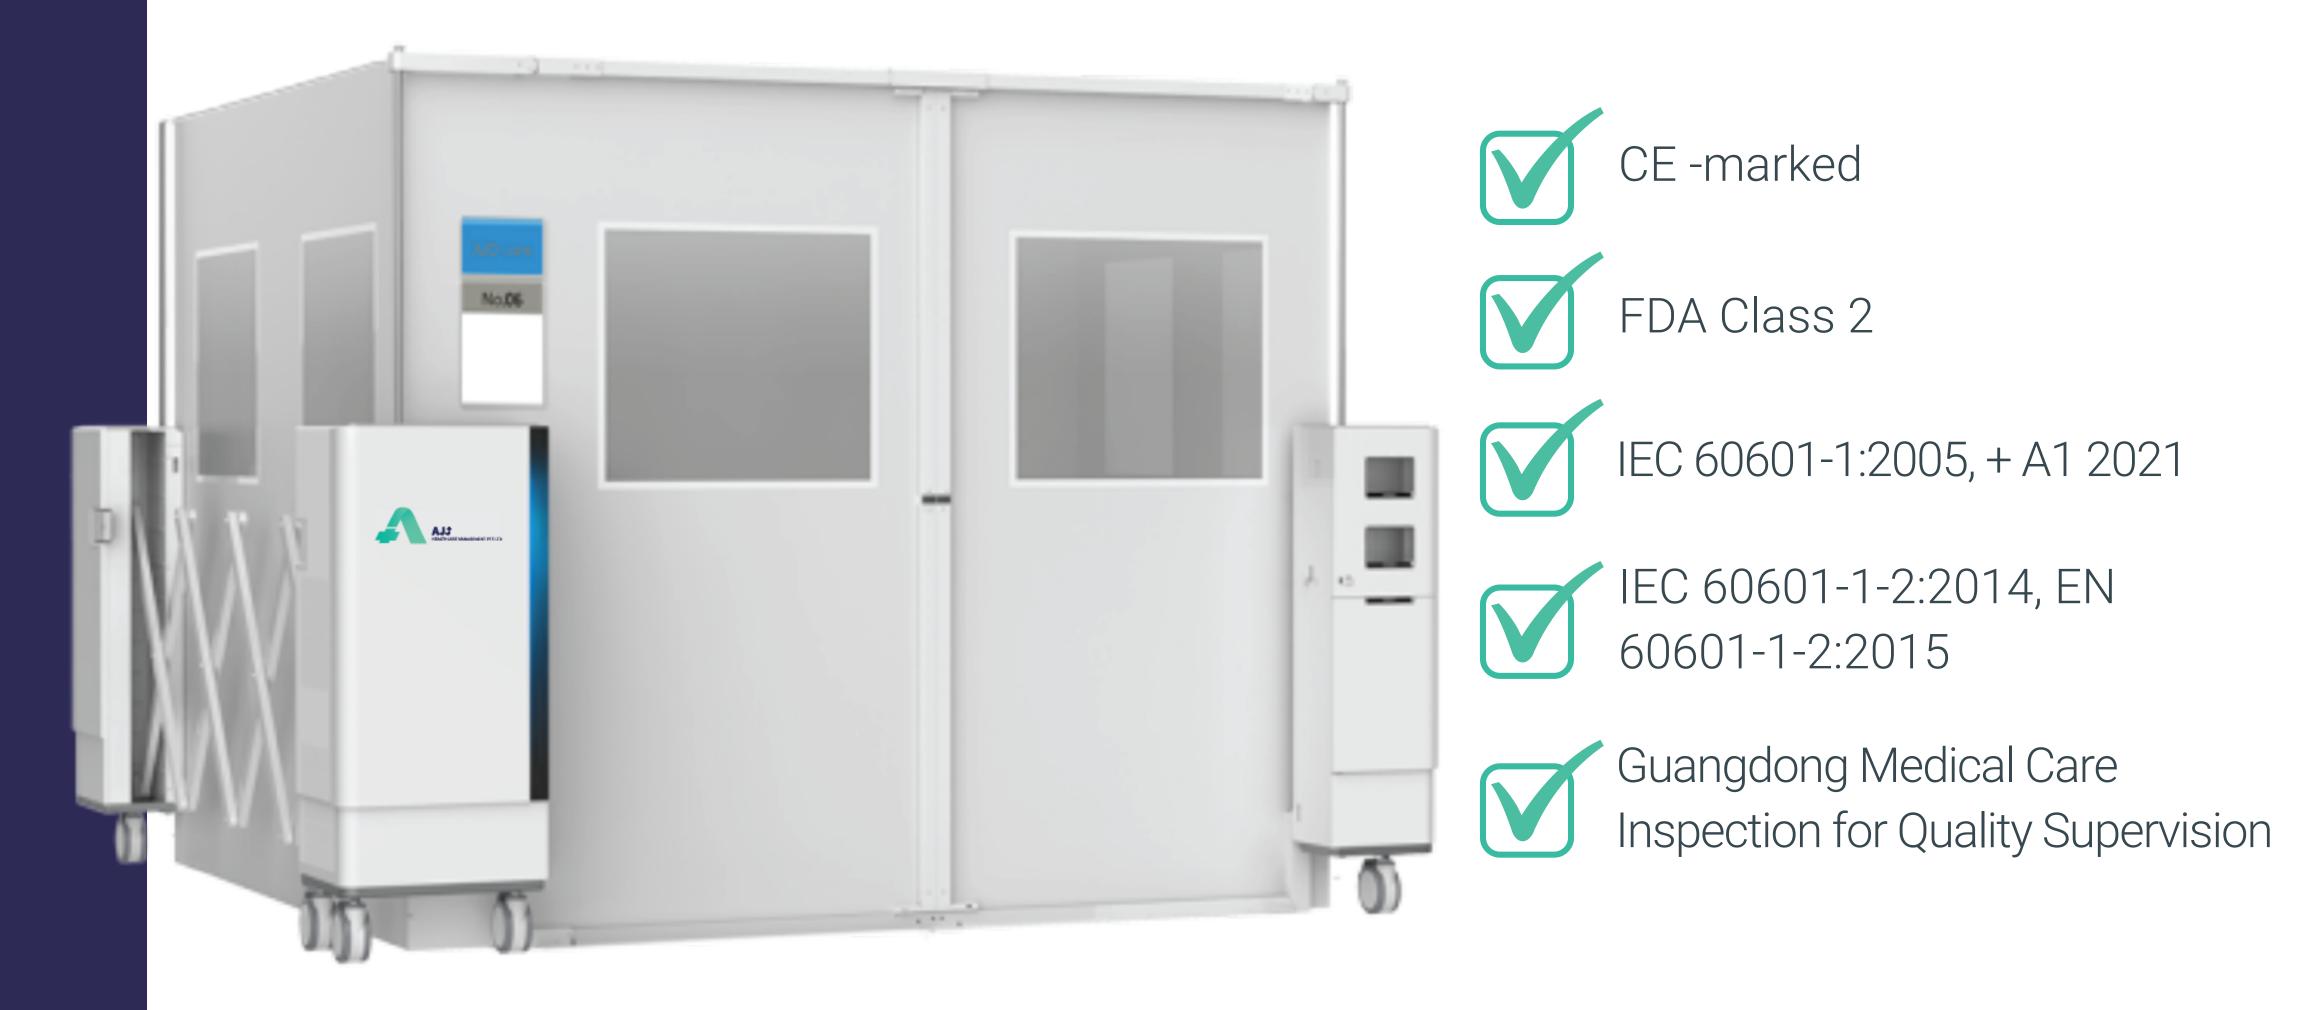

# CE -marked

IEC 60601-1:2005, + A1 2021

IEC 60601-1-2:2014, EN 60601-1-2:2015

Guangdong Medical Care Inspection for Quality Supervision