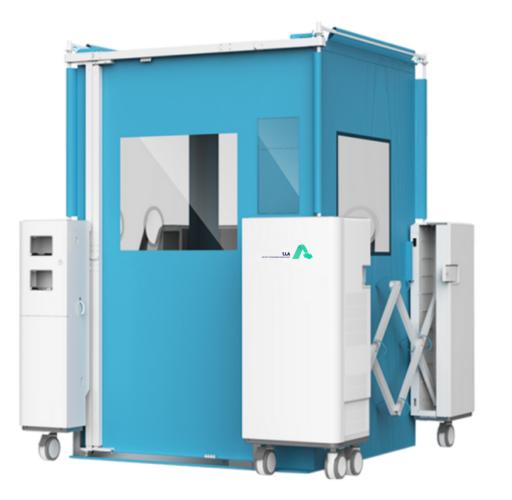

# AJJ-ICV-B1 Remotent.

Portable sampling booth with inbuilt positive pressure system and air filtering technology. Specifically designed for safe specimen collection and improvement of sampling capabilities of medical environments.

Compact Less than 1 m<sup>3</sup> when folded

#### **High mobility**

Small foot print with a set up time of only 10 minutes

## Safe

Positive pressure system keeps contaminants out

## **Real time**

Interactive touch screen system with real time data

#### Fresh air is supplied at 150m³/h and room temperature can be set from 20°C to 27°C

Folded unfolded

830×850×1270 1425×1425×2170

150 12

20°-27°C

95%

Air Pressure System 1000W Air Pressure · Cooling System 1000W Air Pressure · Heating System 1000W