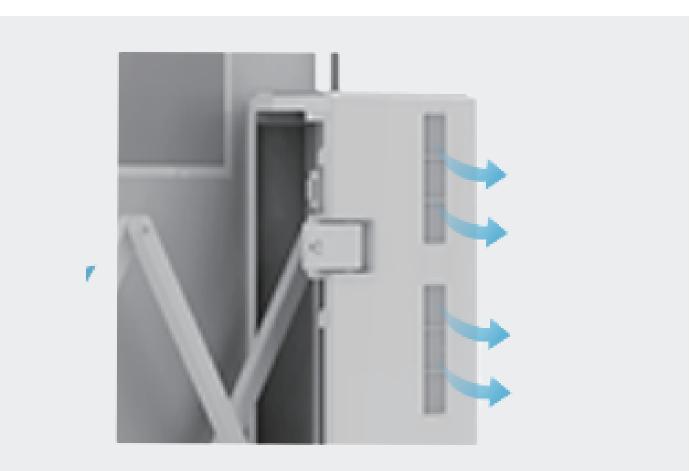

#### + Specialised Equipment

 Exhaust air outlet which went through double filtration

 Interactive touch screen system with real time data

> Temperature Fresh air volume(m<sup>3</sup>/h)

20°C-27°C ≥ 150

300W

Ventilation Frequency (times/h) Filtration rate Power Supply

≥ 12 ≥ 99.99% AC 220V/50Hz

www.ajjhealthcare.com