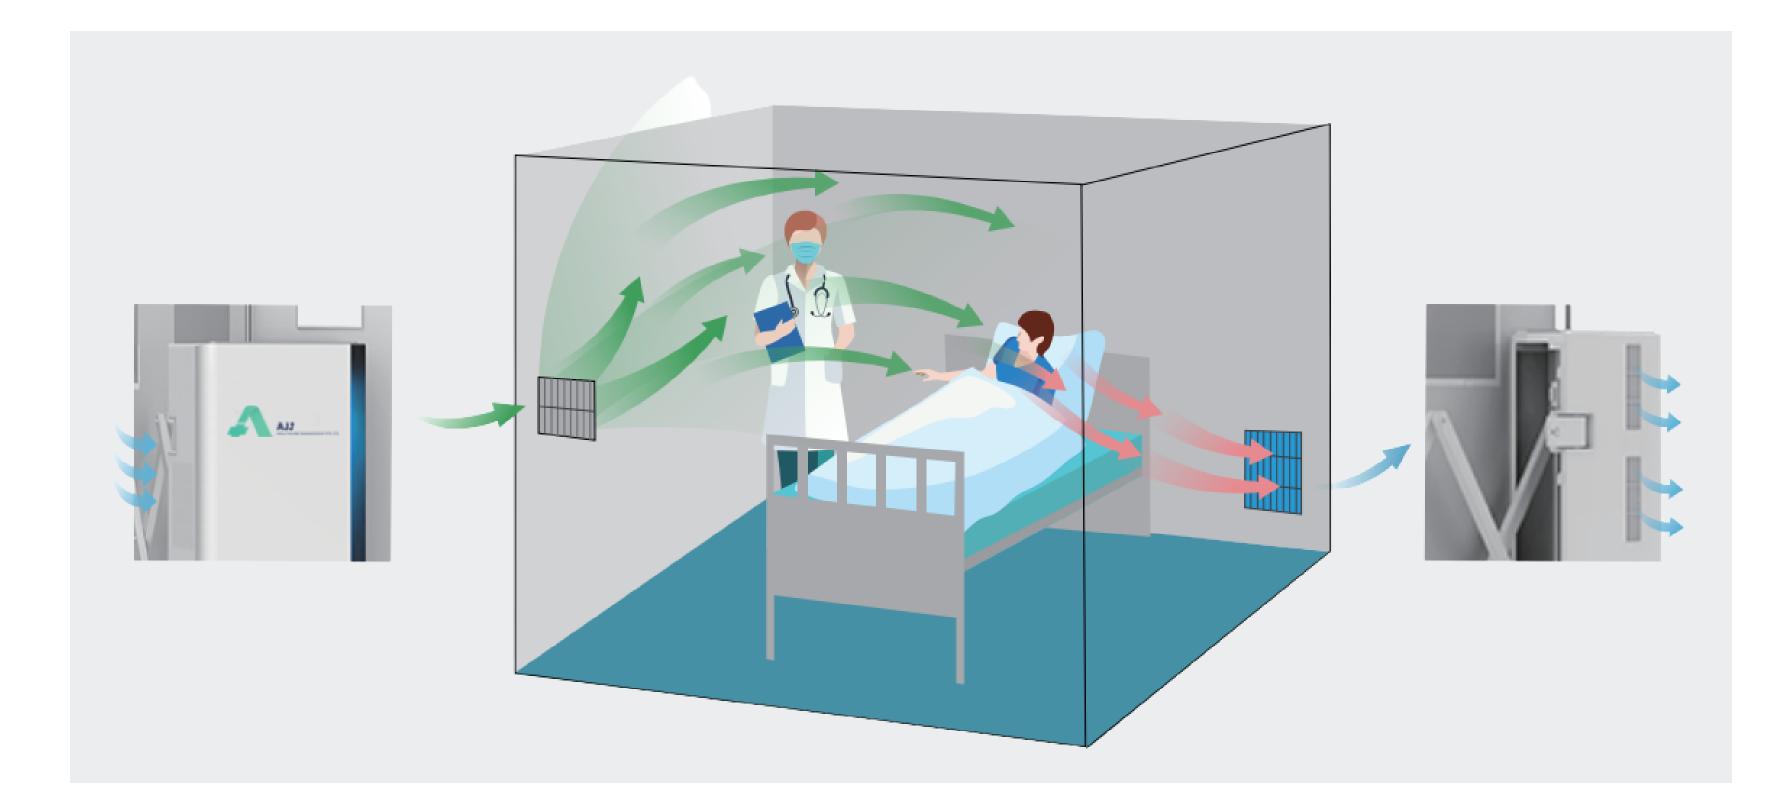

# AJJ-ICV-W1 Isolab

Portable isolation ward with inbuilt negative pressure system and air filtering technology. Specifically designed to contain people with infectious diseases and prevent virus transmission.

#### Safe

Fully sealed polymer, fire-resistant canopy, negative pressure system and HEPA double filtration system prevents pathogen transmission externally

## Comfortable

Fresh air is supplied at 150m<sup>3</sup>/h and room temperature can be set from 20°C to 27°C

Fresh air inlet at 150m<sup>3</sup>/h

Precise airflow in favour of healthcare staff