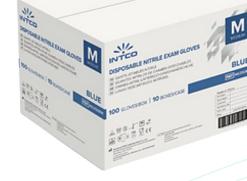

- No latex protein to cause allergy
- Excellent softness and wearing fitness
- Undifferentiated shelf life as normal gloves
- Well suitable for high cleanliness industry like electronics, food services etc
- Product), ASTM F1671
- FDA 510(K) is available
- Approved to use with Chemotherapy drugs
- LCD Display
- Large & Color Backlight
- Temperature Unit: C/F
- Low Power Reminder
- One Button to Wake Up
- Automatic Shutdown after 5 Seconds
- Intelligent Sound & Light Warning Function for Temperature

• Complies with EN455, EN374, ASTM D6319 (USA Related