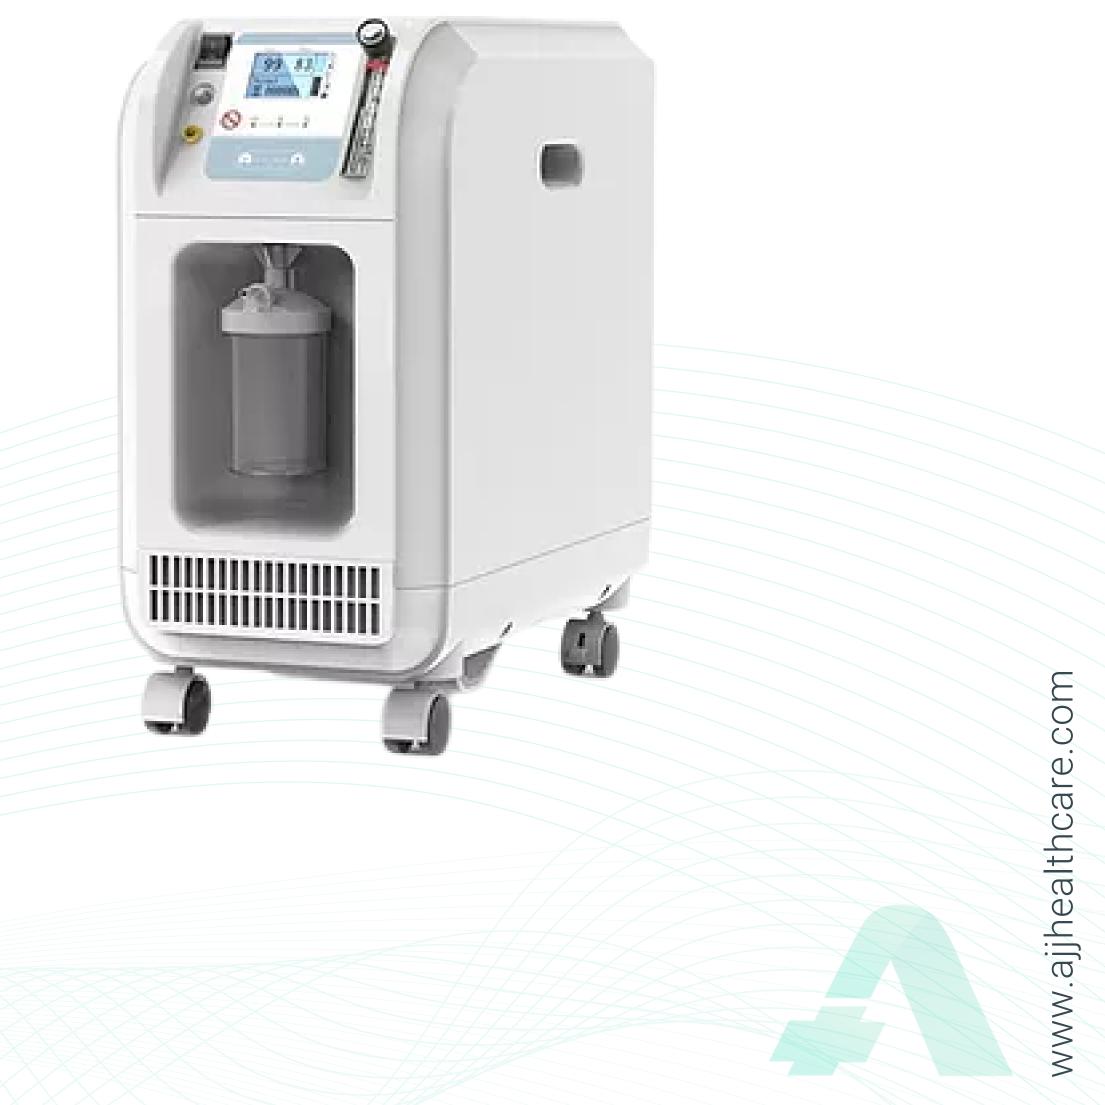

# Oximeter

- 0.96" dual-color OLED display (blue and yellow) • Display of SpO2PR, bar graph and pulse waveform • The display mode can be changed Adjustable brightness
- Low battery indication
- SpO2 Measurement Function
- The molecular sieve imported from France is adopted, long in use life and high in adsorption efficiency
- The air intake filter met international standard is adopted, which can remove the particle whose diameter is more than 10 µm
- Timing Shutdown Function