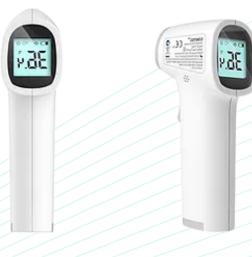

- No latex protein to cause allergy
- Excellent softness and wearing fitness
- Undifferentiated shelf life as normal gloves
- Well suitable for high cleanliness industry like electronics, food services etc
- Product), ASTM F1671
- FDA 510(K) is available
- Approved to use with Chemotherapy drugs
- LCD Display
- Large & Color Backlight
- Temperature Unit: C/F
- Low Power Reminder
- One Button to Wake Up
- Automatic Shutdown after 5 Seconds
- Intelligent Sound & Light Warning Function for Temperature