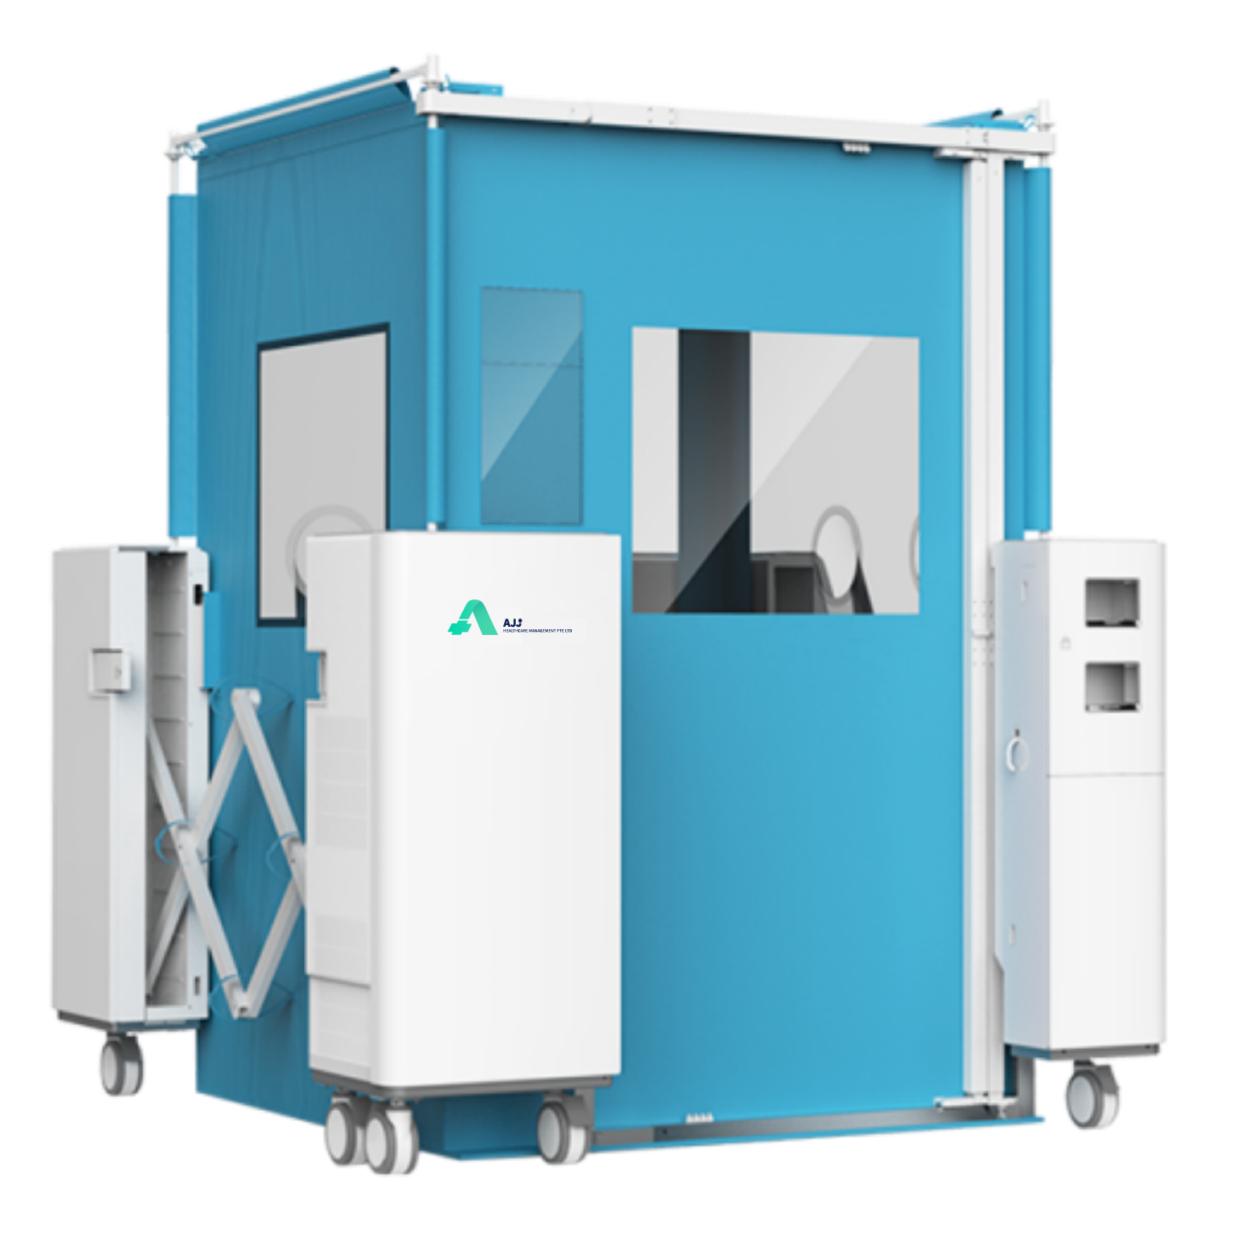

# AJJ-ICV-W1 Isolab

Portable isolation ward with inbuilt negative pressure system and air filtering technology. Specifically designed to contain people with infectious diseases and prevent virus transmission.

#### Safe

Fully sealed polymer, fire-resistant canopy, negative pressure system and HEPA double filtration system prevents pathogen transmission externally

#### Compact

Less than 1 m<sup>3</sup> when folded

#### High mobility

Small foot print with a set up time of only 10 minutes

#### Convenience

Mobile PPE station with automated door can be opened with foot sensor for entrance and exit