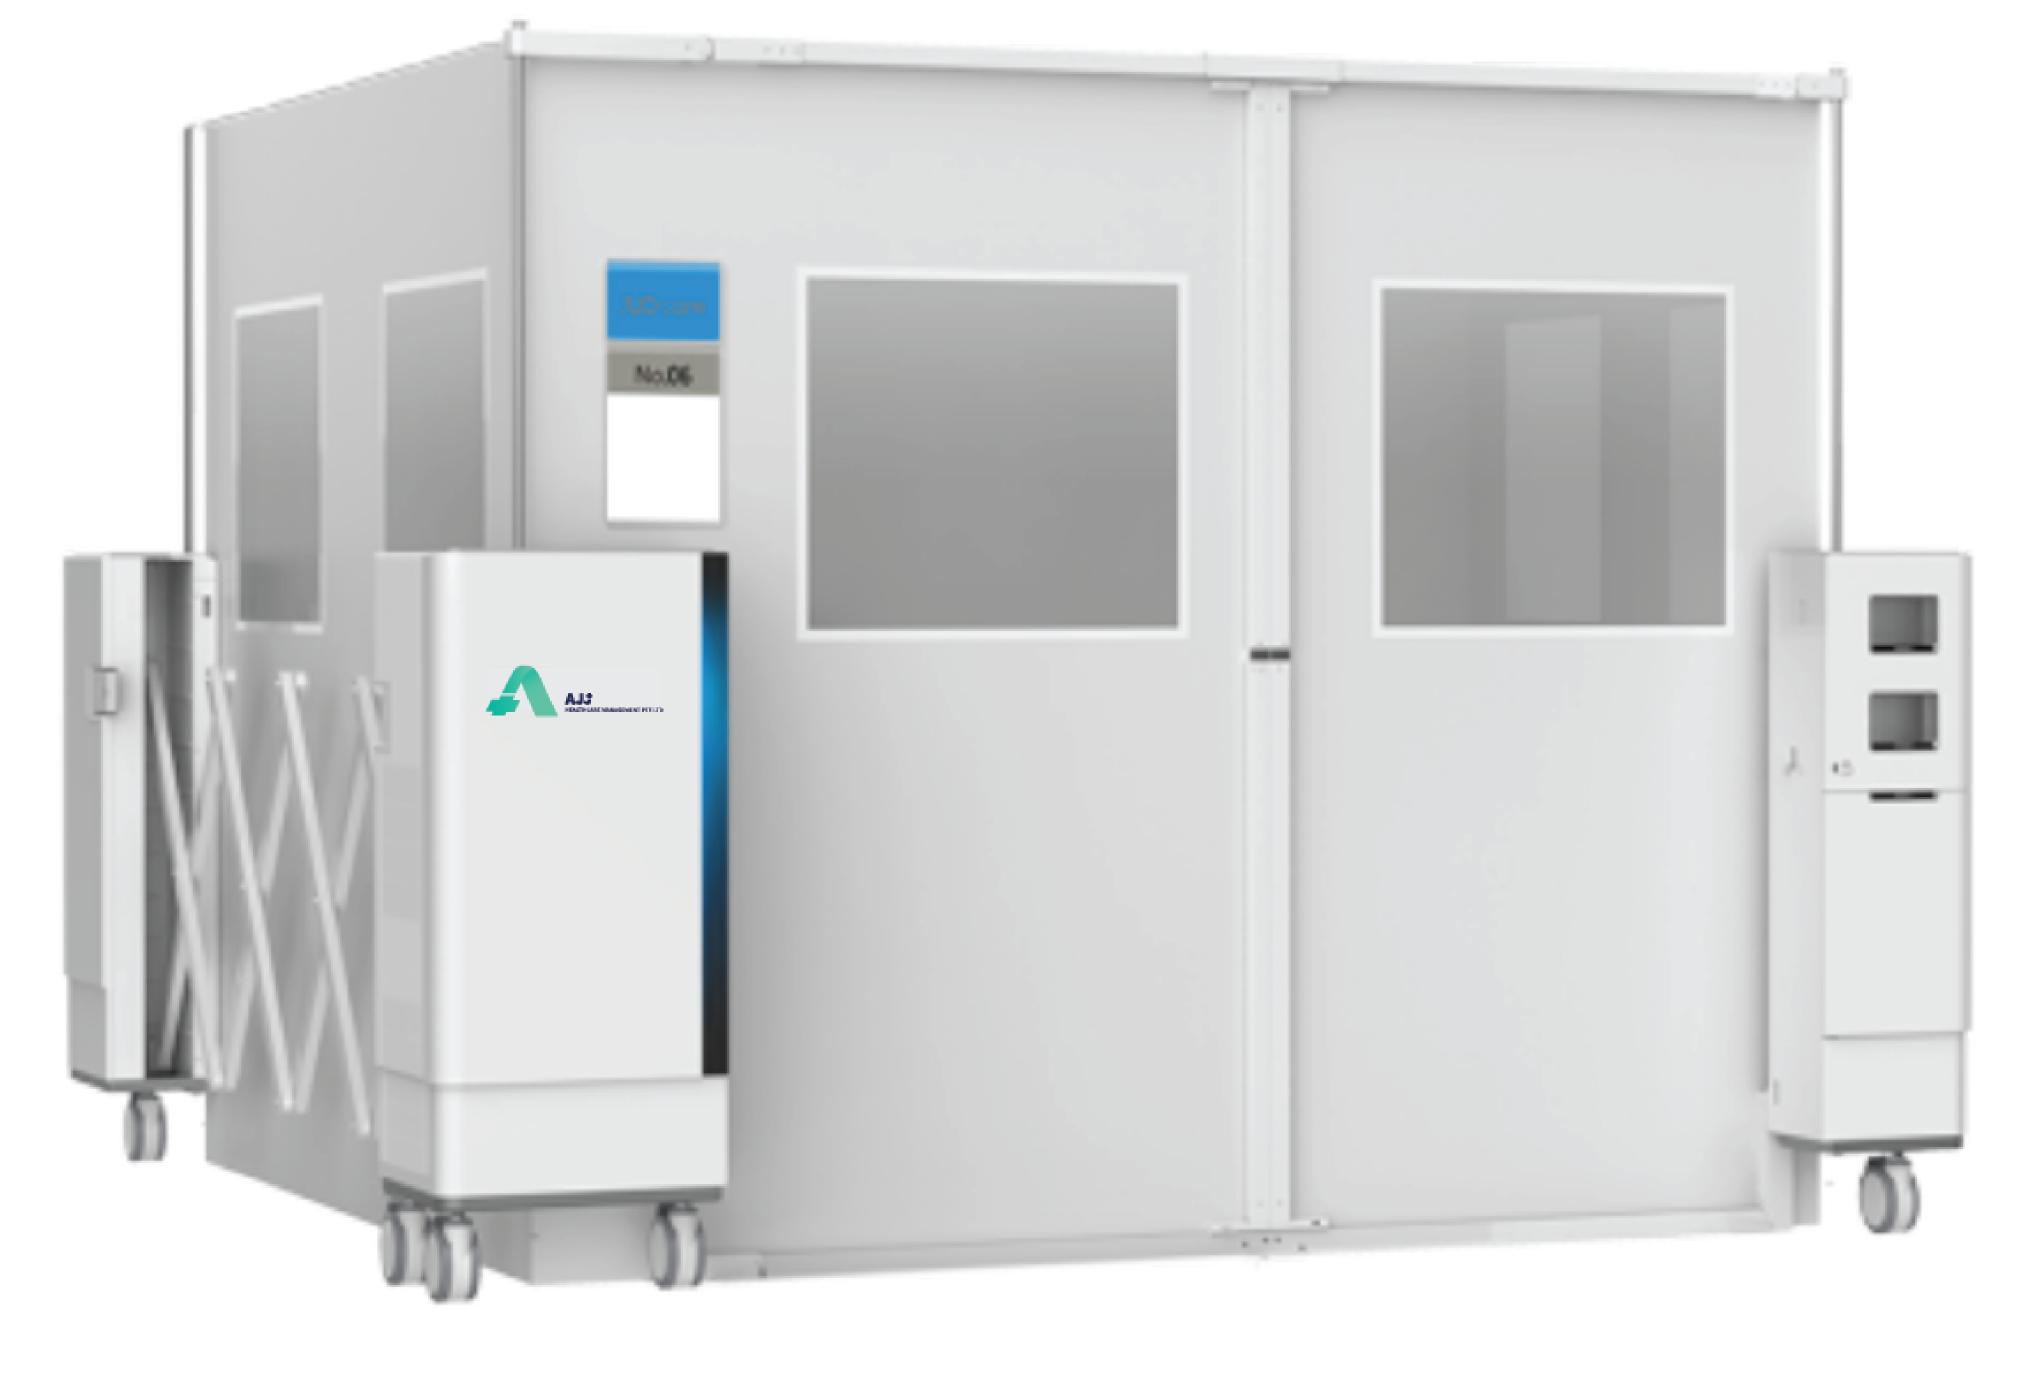

# AJJ-ICV-W1 Isolab

Portable isolation ward with inbuilt negative pressure system and air filtering technology. Specifically designed to contain people with infectious diseases and prevent virus transmission.

#### Safe

Fully sealed polymer, fire-resistant canopy, negative pressure system and HEPA double filtration system prevents pathogen transmission externally

#### Compact

Less than 1 m<sup>3</sup> when folded

#### High mobility

Small foot print with a set up time of only 10 minutes

#### Convenience

Mobile PPE station with automated door can be opened with foot sensor for entrance and exit

## Quality

Mitsubishi air compressor, german EBM fan system, Siemens pressure sensor and aluminium alloy frame structure

#### Backup power

Maintains operation in the event of power failure

## Comfortable

Fresh air is supplied at 150m<sup>3</sup>/h and room temperature can be set from 20°C to 27°C

Fresh air inlet at 150m<sup>3</sup>/h

Precise airflow in favour of healthcare staff

#### **Technical Specifications**

| Size (mm) | Fold: 830*850*1270<br>Unfold (Internal): 2500*2500*2170                                                          |
|-----------|------------------------------------------------------------------------------------------------------------------|
| Power     | Air pressure system ≤ 200W<br>Air pressure system + cooling mode ≤ 13<br>Air pressure system + heating mode ≤ 23 |