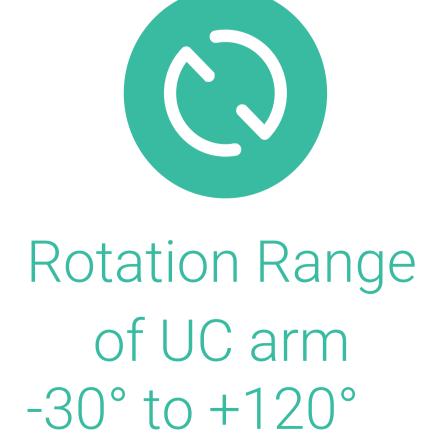

## MotionRay.

World-first UC-arm dynamic digital radiography with stateof-the-art flat panel detector, designed to meet multiposition clinical diagnosis requirements.

- Rapid one-stop examination workflow
- Reduce examination time and improve efficiency
- Substantial cost saving with fewer manpower needed