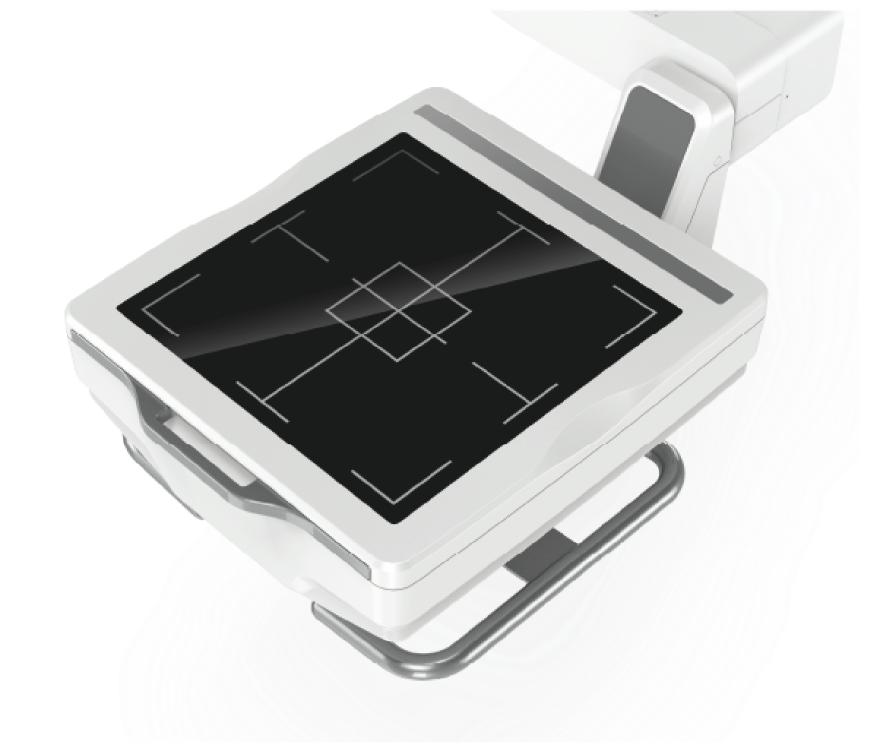

## State-of-the-art Dynamic Flat Panel Detector

- Large view size at 430mm x 430mm
- High detection quantum efficiency (DQE)
- 0.8s switch radiography to fluroscopy
- Large number of pixels
- High Dynamic Range (16bits)