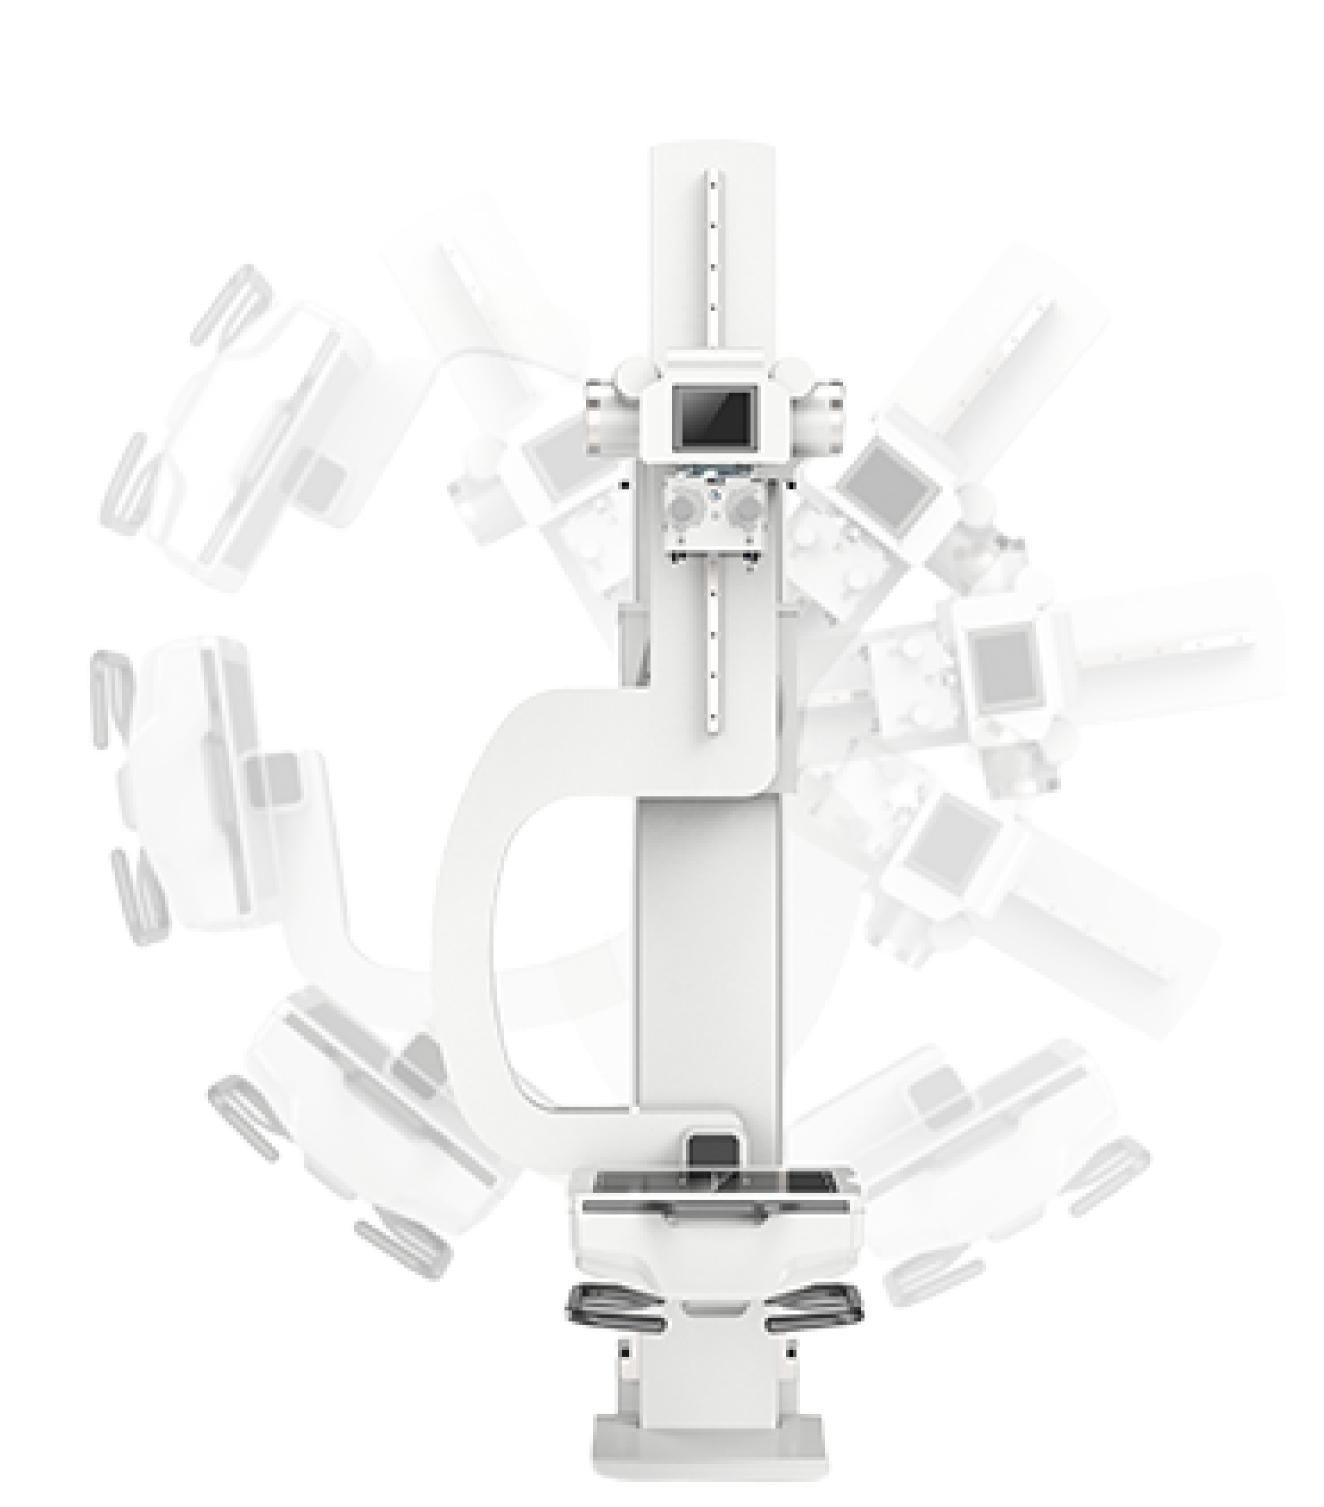

## MotionRay.

World-first UC-arm dynamic digital radiography with stateof-the-art flat panel detector, designed to meet multiposition clinical diagnosis requirements.

- Rapid one-stop examination workflow
- Reduce examination time and improve efficiency
- Substantial cost saving with fewer manpower needed