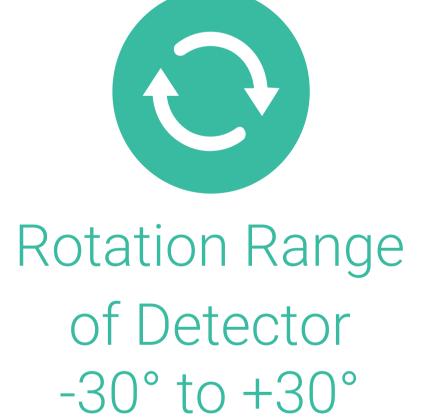

## MotionRay.

World-first UC-arm dynamic digital radiography with stateof-the-art flat panel detector, designed to meet multiposition clinical diagnosis requirements.

- Rapid one-stop examination workflow
- Reduce examination time and improve efficiency
- Substantial cost saving with fewer manpower needed