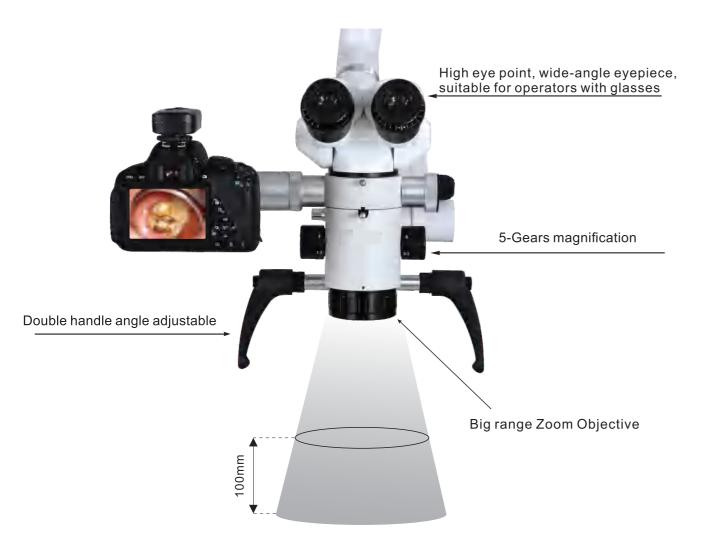

# C-CLEAR Operating Microscope

See more clearly, do more finely

order name: C-CLEAR-1

Comfort handle convenient positioning and comfortable feel High pointwide angle eyepiece

e angle Large zoom objective wide focus adjustment range, easier to observe

 5-Gears magnification
 Light source brightness adjustment for continuous brightness adjustment with simple operation

Eyepiece angle can be adjusted 180°

Optional mounting options:

#### 技术参数:

- 1、光学系统:复消色差光学系统
- 2、变倍范围:5档变倍, 3.5x/5x/8x/12.8x/20X
- 3、目镜:12.5x广角目镜,屈光度+6~-6D,
- 高眼点,适用于带眼镜的操作者
- 4、双目镜筒:0<sup>~</sup>180<sup>°</sup>角度可调,f170mm 5、物镜:定焦物镜:f=250mm
- 变焦物镜: f=200-300mm(可选配)
- 6、照明系统:LED灯珠,亮度可调,
- 中心照度大于30000-50000LX
- 7、手柄:双侧手柄角度可调

# Technical parameters:

- 1、Optical system:Apochromatic optical system
- 2、Zoom range:5gears zoom, 3.2x/5x/8x/12.8x/20X
- eyepiece:12.5x wide-angle eyepiece, diopter +6 ~ -6D, high eye point, suitable for operators with glasses
- 4. binocular tube:0~180° angle adjustable, f170mm
  5. objective lens:fixed focus lens: f = 250mm
- S. objective lens: fr=200-300mm (optional)
   6. lighting system:LED bulb, adjustable brightness,
- center illumination is 30000-50000LX 7、handle:double handle angle adjustable

### 可选配件:

- 1、变焦物镜:f=200-300mm
- 2、外置摄像系统:分光器
- 单反数码相机(含适配器) 数码相机无线拍摄系统 显示器(含支架)

## Optional accessories:

Zoom objective: f=200-300mm External camera system: spectrometer SLR digital camera (including adapter) Digital camera Wireless camera system Display (including bracket)