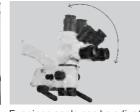

# C-CLEAR Operating Microscope

See more clearly, do more finely

order name: C-CLEAR-1

Comfort handle convenient positioning and comfortable feel High pointwide angle eyepiece

e angle Large zoom objective wide focus adjustment range, easier to observe

 5-Gears magnification
 Light source brightness adjustment for continuous brightness adjustment with simple operation

Eyepiece angle can be adjusted 180°

Optional mounting options:

### Feature:

- 1. Apochromatic optical system design
- 2. high-quality imported optical lens, multilayer nano-optical coating
- 3、5-speed magnification
- 4、 lighting using color rendering index of more than 95% of imported LED bulb.
- 5. Microscope support using optimized mechanical structure design
- 6、 Germany imported gas spring,
- 7、 high-quality imported Medical mute casters.