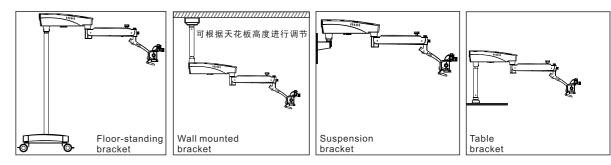

 5-Gears magnification
 Light source brightness adjustment for continuous brightness adjustment with simple operation

Eyepiece angle can be adjusted 180°

Optional mounting options: