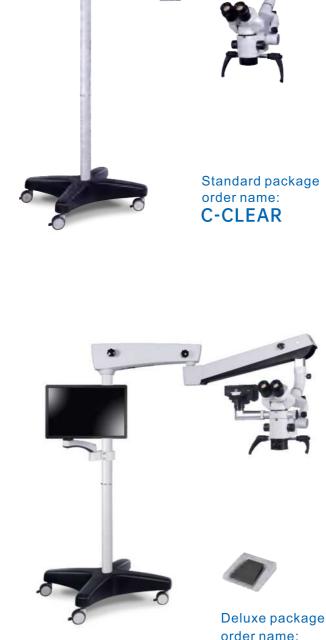

# C-CLEAR Operating Microscope

See more clearly, do more finely

order name: C-CLEAR-1

Comfort handle convenient positioning and comfortable feel High pointwide angle eyepiece

e angle Large zoom objective wide focus adjustment range, easier to observe

### 可选配件:

- 1、变焦物镜:f=200-300mm
- 2、外置摄像系统:分光器
- 单反数码相机(含适配器) 数码相机无线拍摄系统 显示器(含支架)

## Optional accessories:

Zoom objective: f=200-300mm External camera system: spectrometer SLR digital camera (including adapter) Digital camera Wireless camera system Display (including bracket)