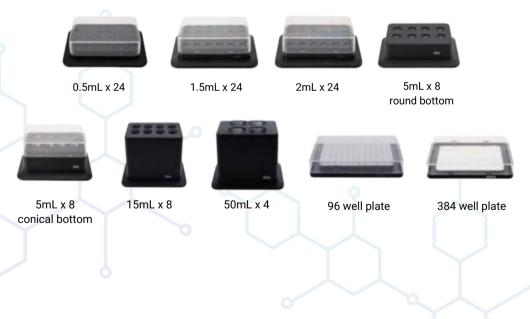

## **Molecular Studies**

## **Equipment and Accessories**

## Dry bath incubator, DBI-100 Series

A combination of mixing and accurate temperature control, to make your laboratory work efficient and productive



| Cat No     | Functions                 | Temperature Range    | Mixing frequency |
|------------|---------------------------|----------------------|------------------|
| DBI-RS100  | Heating, cooling & mixing | $0.1 - 100^{\circ}C$ | 200rpm-1500rpm   |
| DBI-S100   | Heating & mixing          | $15 - 100^{\circ}C$  | 200rpm-1500rpm   |
| DBI-100III | Heating                   | $15 - 100^{\circ}C$  | -                |

## **Heating Block Accessories**