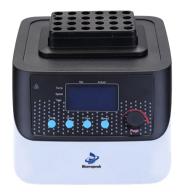

## Dry bath incubator, DBI-100 Series

A combination of mixing and accurate temperature control, to make your laboratory work efficient and productive

| Cat No     | Functions                 | Temperature Range    | Mixing frequency |
|------------|---------------------------|----------------------|------------------|
| DBI-RS100  | Heating, cooling & mixing | $0.1 - 100^{\circ}C$ | 200rpm-1500rpm   |
| DBI-S100   | Heating & mixing          | $15 - 100^{\circ}C$  | 200rpm-1500rpm   |
| DBI-100III | Heating                   | $15 - 100^{\circ}C$  | -                |